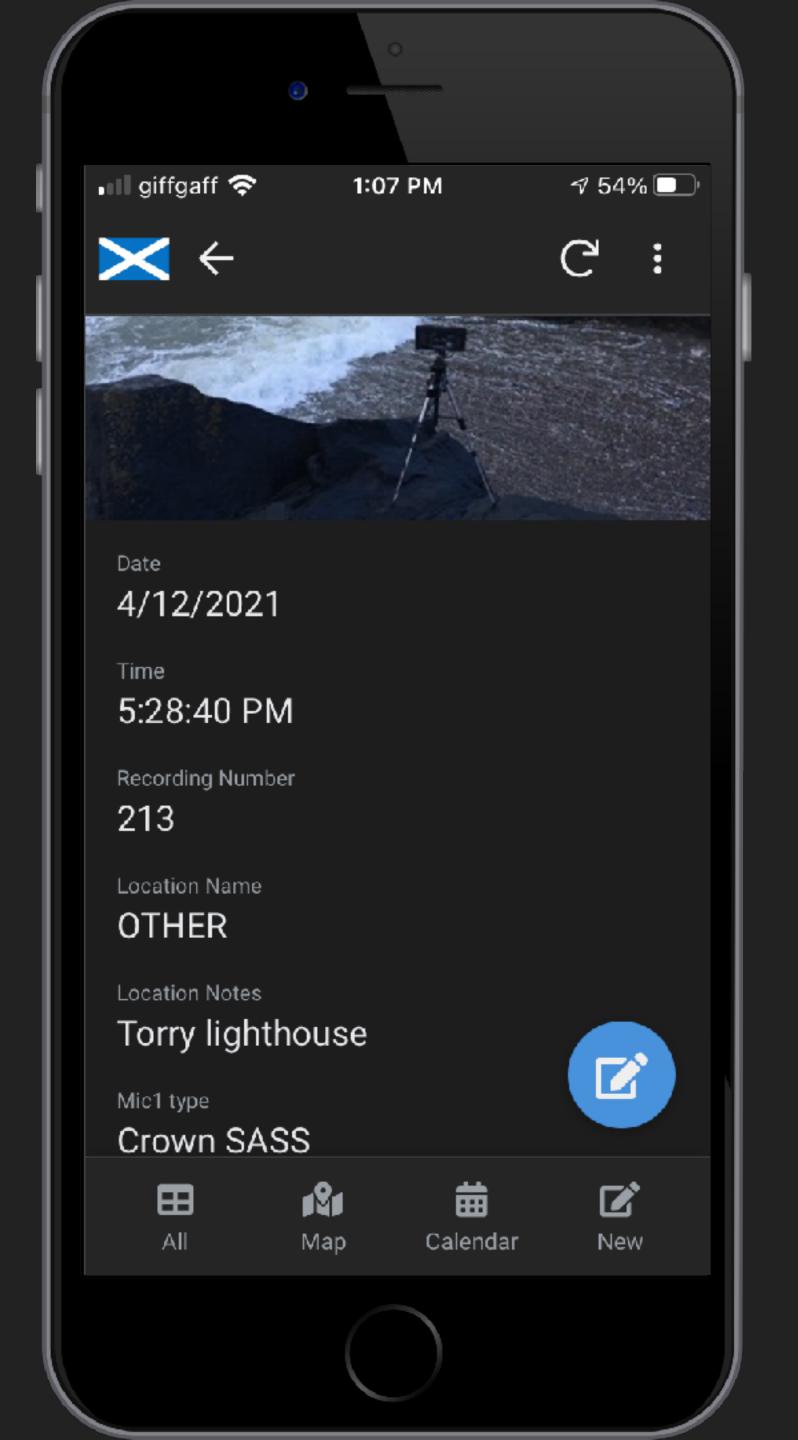

## METHODS

Seaton Park 1/2 1 April 200 - N beach 2 ( woman + 5 dogs play in field ) 000 startled oysteratcher L>R 1:00 runer K->C, then knok 2:30 oysteraters fry circle field constanclack 3:15 4:30 runner R>L 5:00 knock 16:25, 7:35, 10:25 (strong bird song ingardon) 5:20 Solo+day R-16, Solo L-3R ~6.10 distant oyster carrier 7:05 runner R'>L 18:00 hid squark 1: 8:35 gulls 9:30 clear playground swing 9:45 Inc. dag banks 10:30 due L-7K 10.45 coows avant 1/3:40 11:40 distant copter.

record singer L unseen 22:28 singer! flys away

12:00 duo R-72 13:55 runner R-76

Scapon Park 2/2 7 April 201 - same as 202 but 74 gain pigeon landing above my position 202 - walled garden middle 2:30 bird closer 4:05 gate smack 4:25 children vox 5:11 bird fly 3 to 11 oclock 6:00 wood bird, 7:50 6:33 bee near mic 7:10 pizeon (00 7:45 distant copter? 7:50 agstercather fly 10->1 octak 9:05 truck jugle? 9:46 robin fly by , Then add. bird 10:40 mic Knok 210:30 strong bird singer stants 11:30 due walk in convo until 12:40 (children in west section throughout) 15:00 due talking to dag 15:40 robin take off, ground 3 octock 17:10 strong singer 4 octock above mic