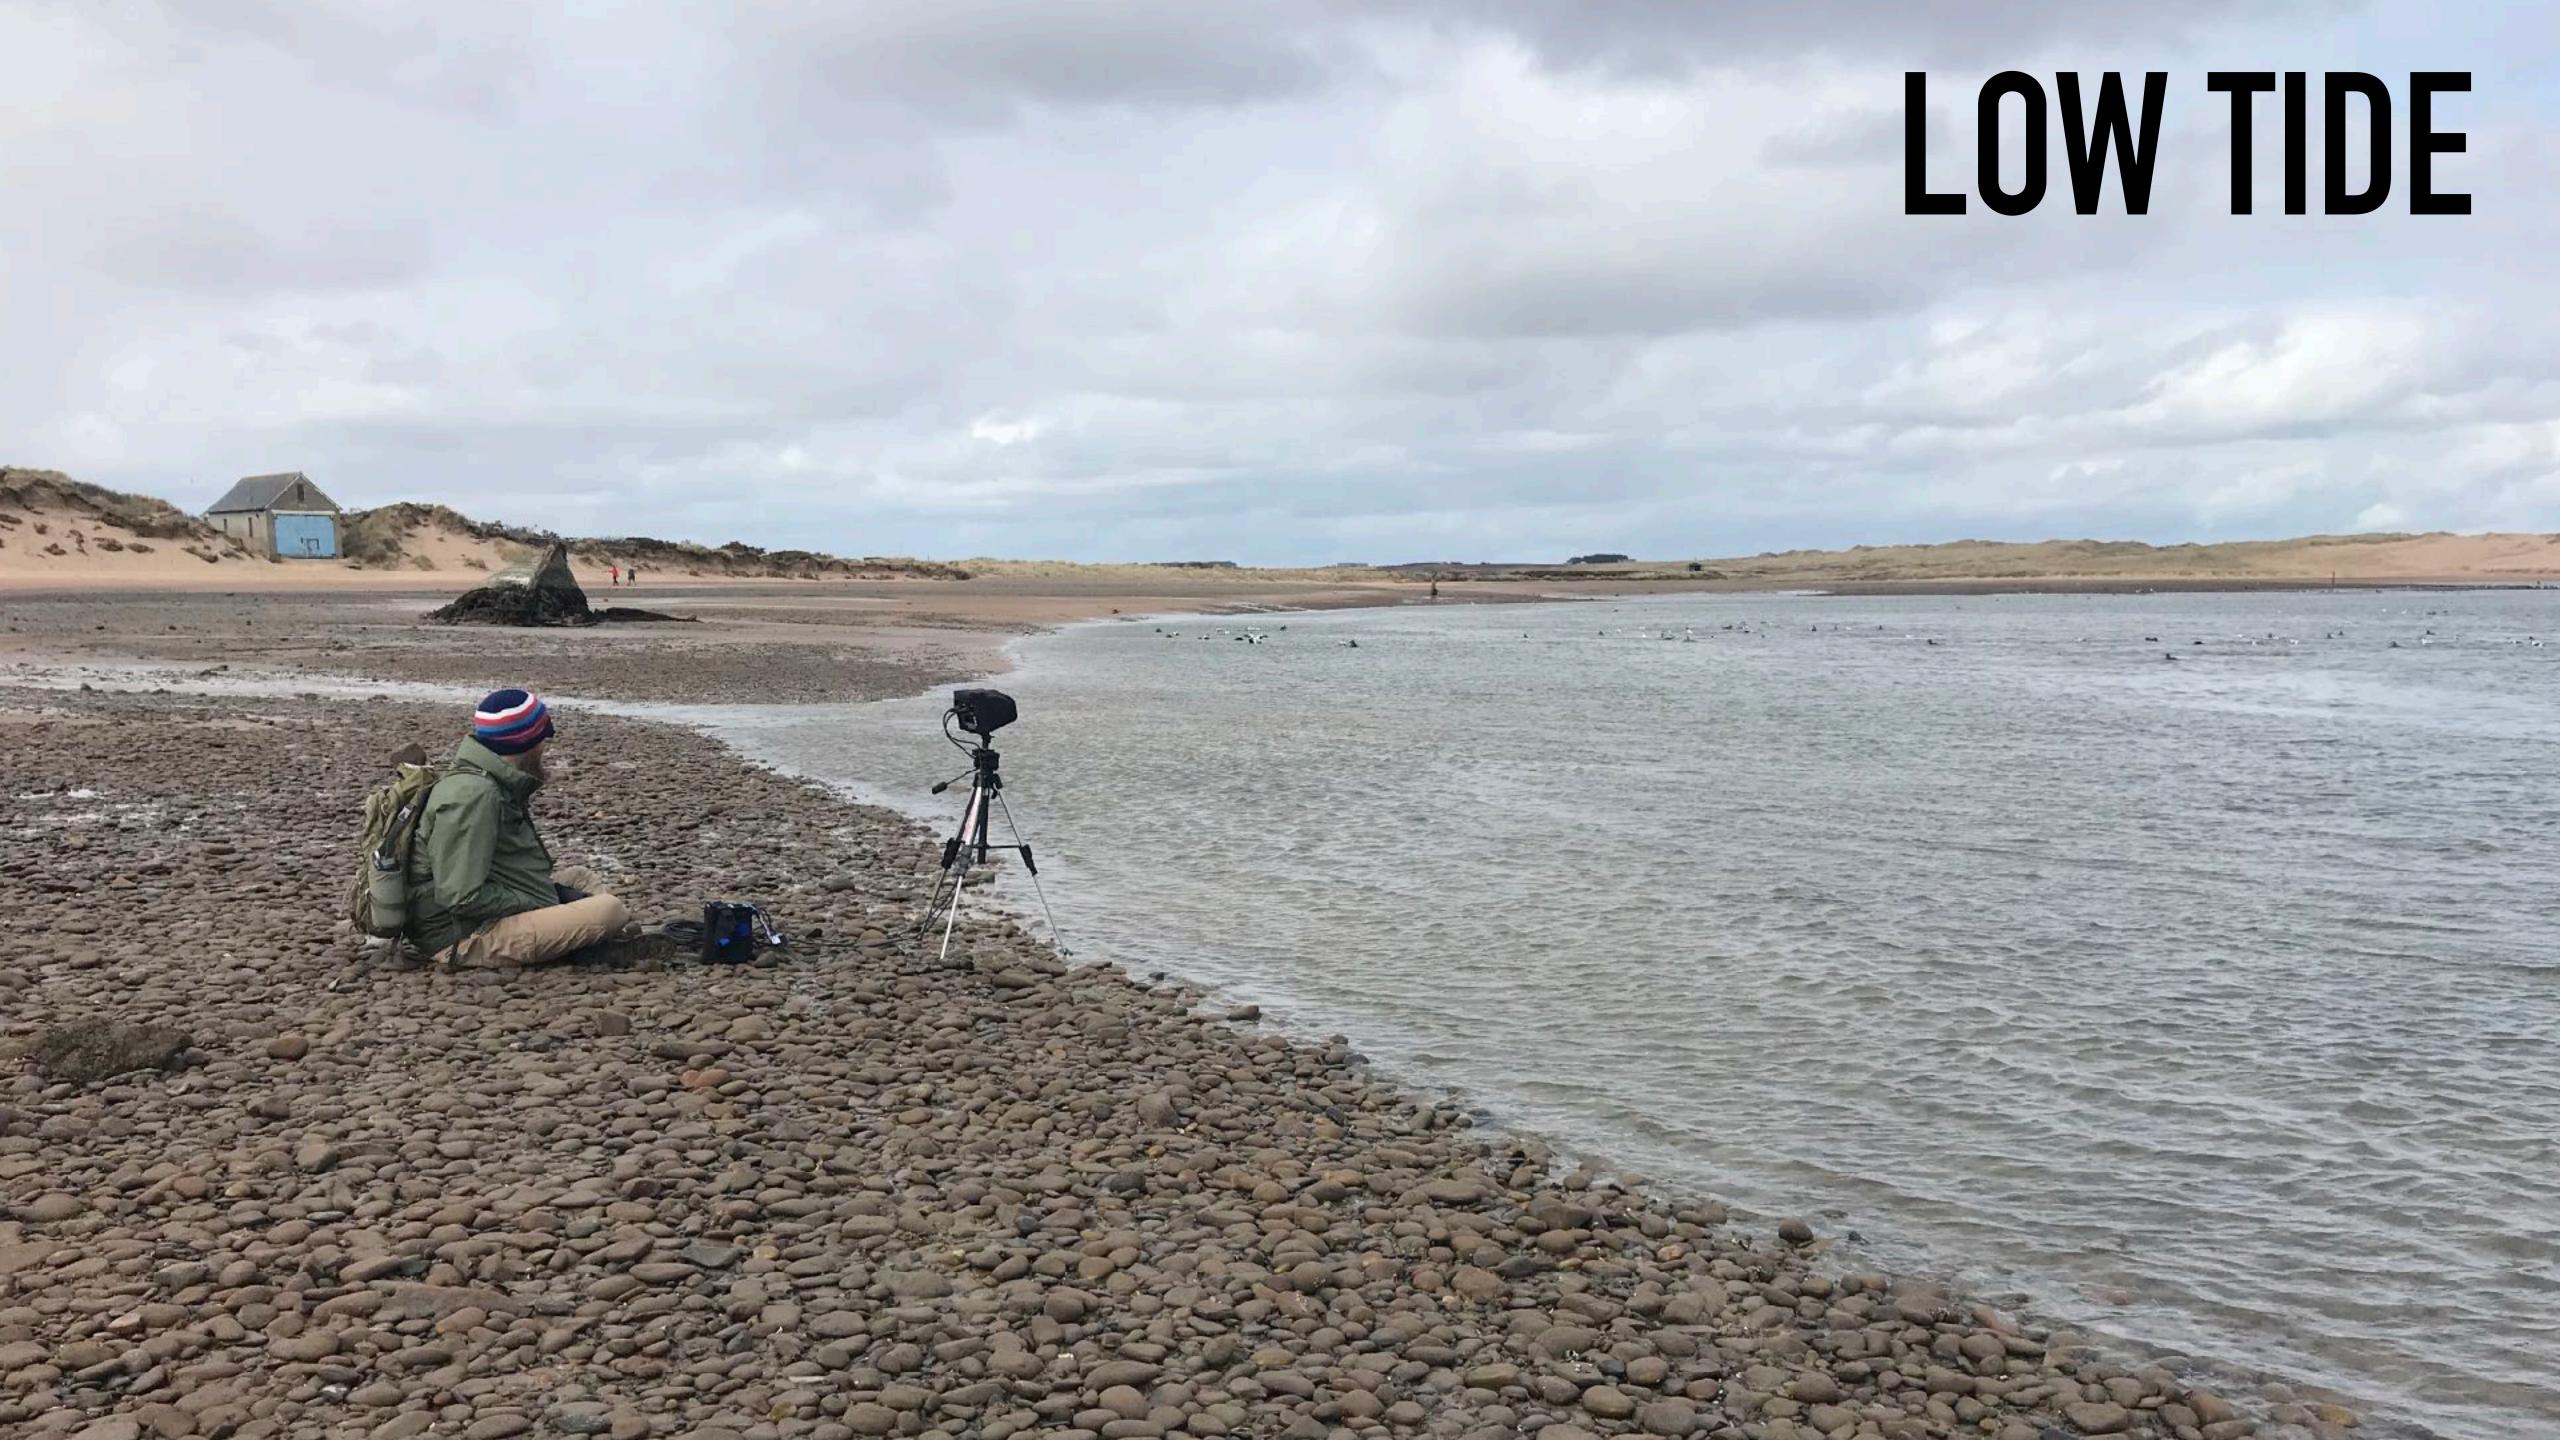

| 600   | 1,001 | 66.8     |
| May                                 | 589   | 1,347 | 128.7    |
| June                                | 872   | 1,634 | 87.4     |
|                                     | 1,929 | 1,107 | 82       |

| Rotary Wing  Take-offs + Landings | 2020  | 2021  | % change |
|-----------------------------------|-------|-------|----------|
| January                           | 2,444 | 2,124 | -13.1    |
| February                          | 2,193 | 1,946 | -11.3    |
| March                             | 2,697 | 2,351 | -12.8    |
| April                             | 2,479 | 2,350 | -5.2     |
| May                               | 2,176 | 2,402 | 10.4     |
| June                              | 2,212 | 2,457 | 11.1     |

## YTHAN ESTUARY











## CONCLUSION

## THANKS



| Fixed Wing XX Passengers | 2020    | 2021   | % change |
|--------------------------|---------|--------|----------|
| January                  | 167,097 | 22,669 | -86.4    |
| February                 | 164,935 | 19,872 | -88.0    |
| March                    | 85,027  | 26,543 | -68.8    |
| April                    | 11,063  | 29,896 | 170.2    |
| May                      | 12,109  | 43,767 | 261.4    |
| June                     | 18,067  | 60,136 | 232.8    |

| Rotary Wing 🚅 Passengers | 2020   | 2021   | % change |
|--------------------------|--------|--------|----------|
| January                  | 31,151 | 23,147 | -25.7    |
| February                 | 28,067 | 21,666 | -22.8    |
| March                    | 29,899 | 27,288 | -8.7     |
| A