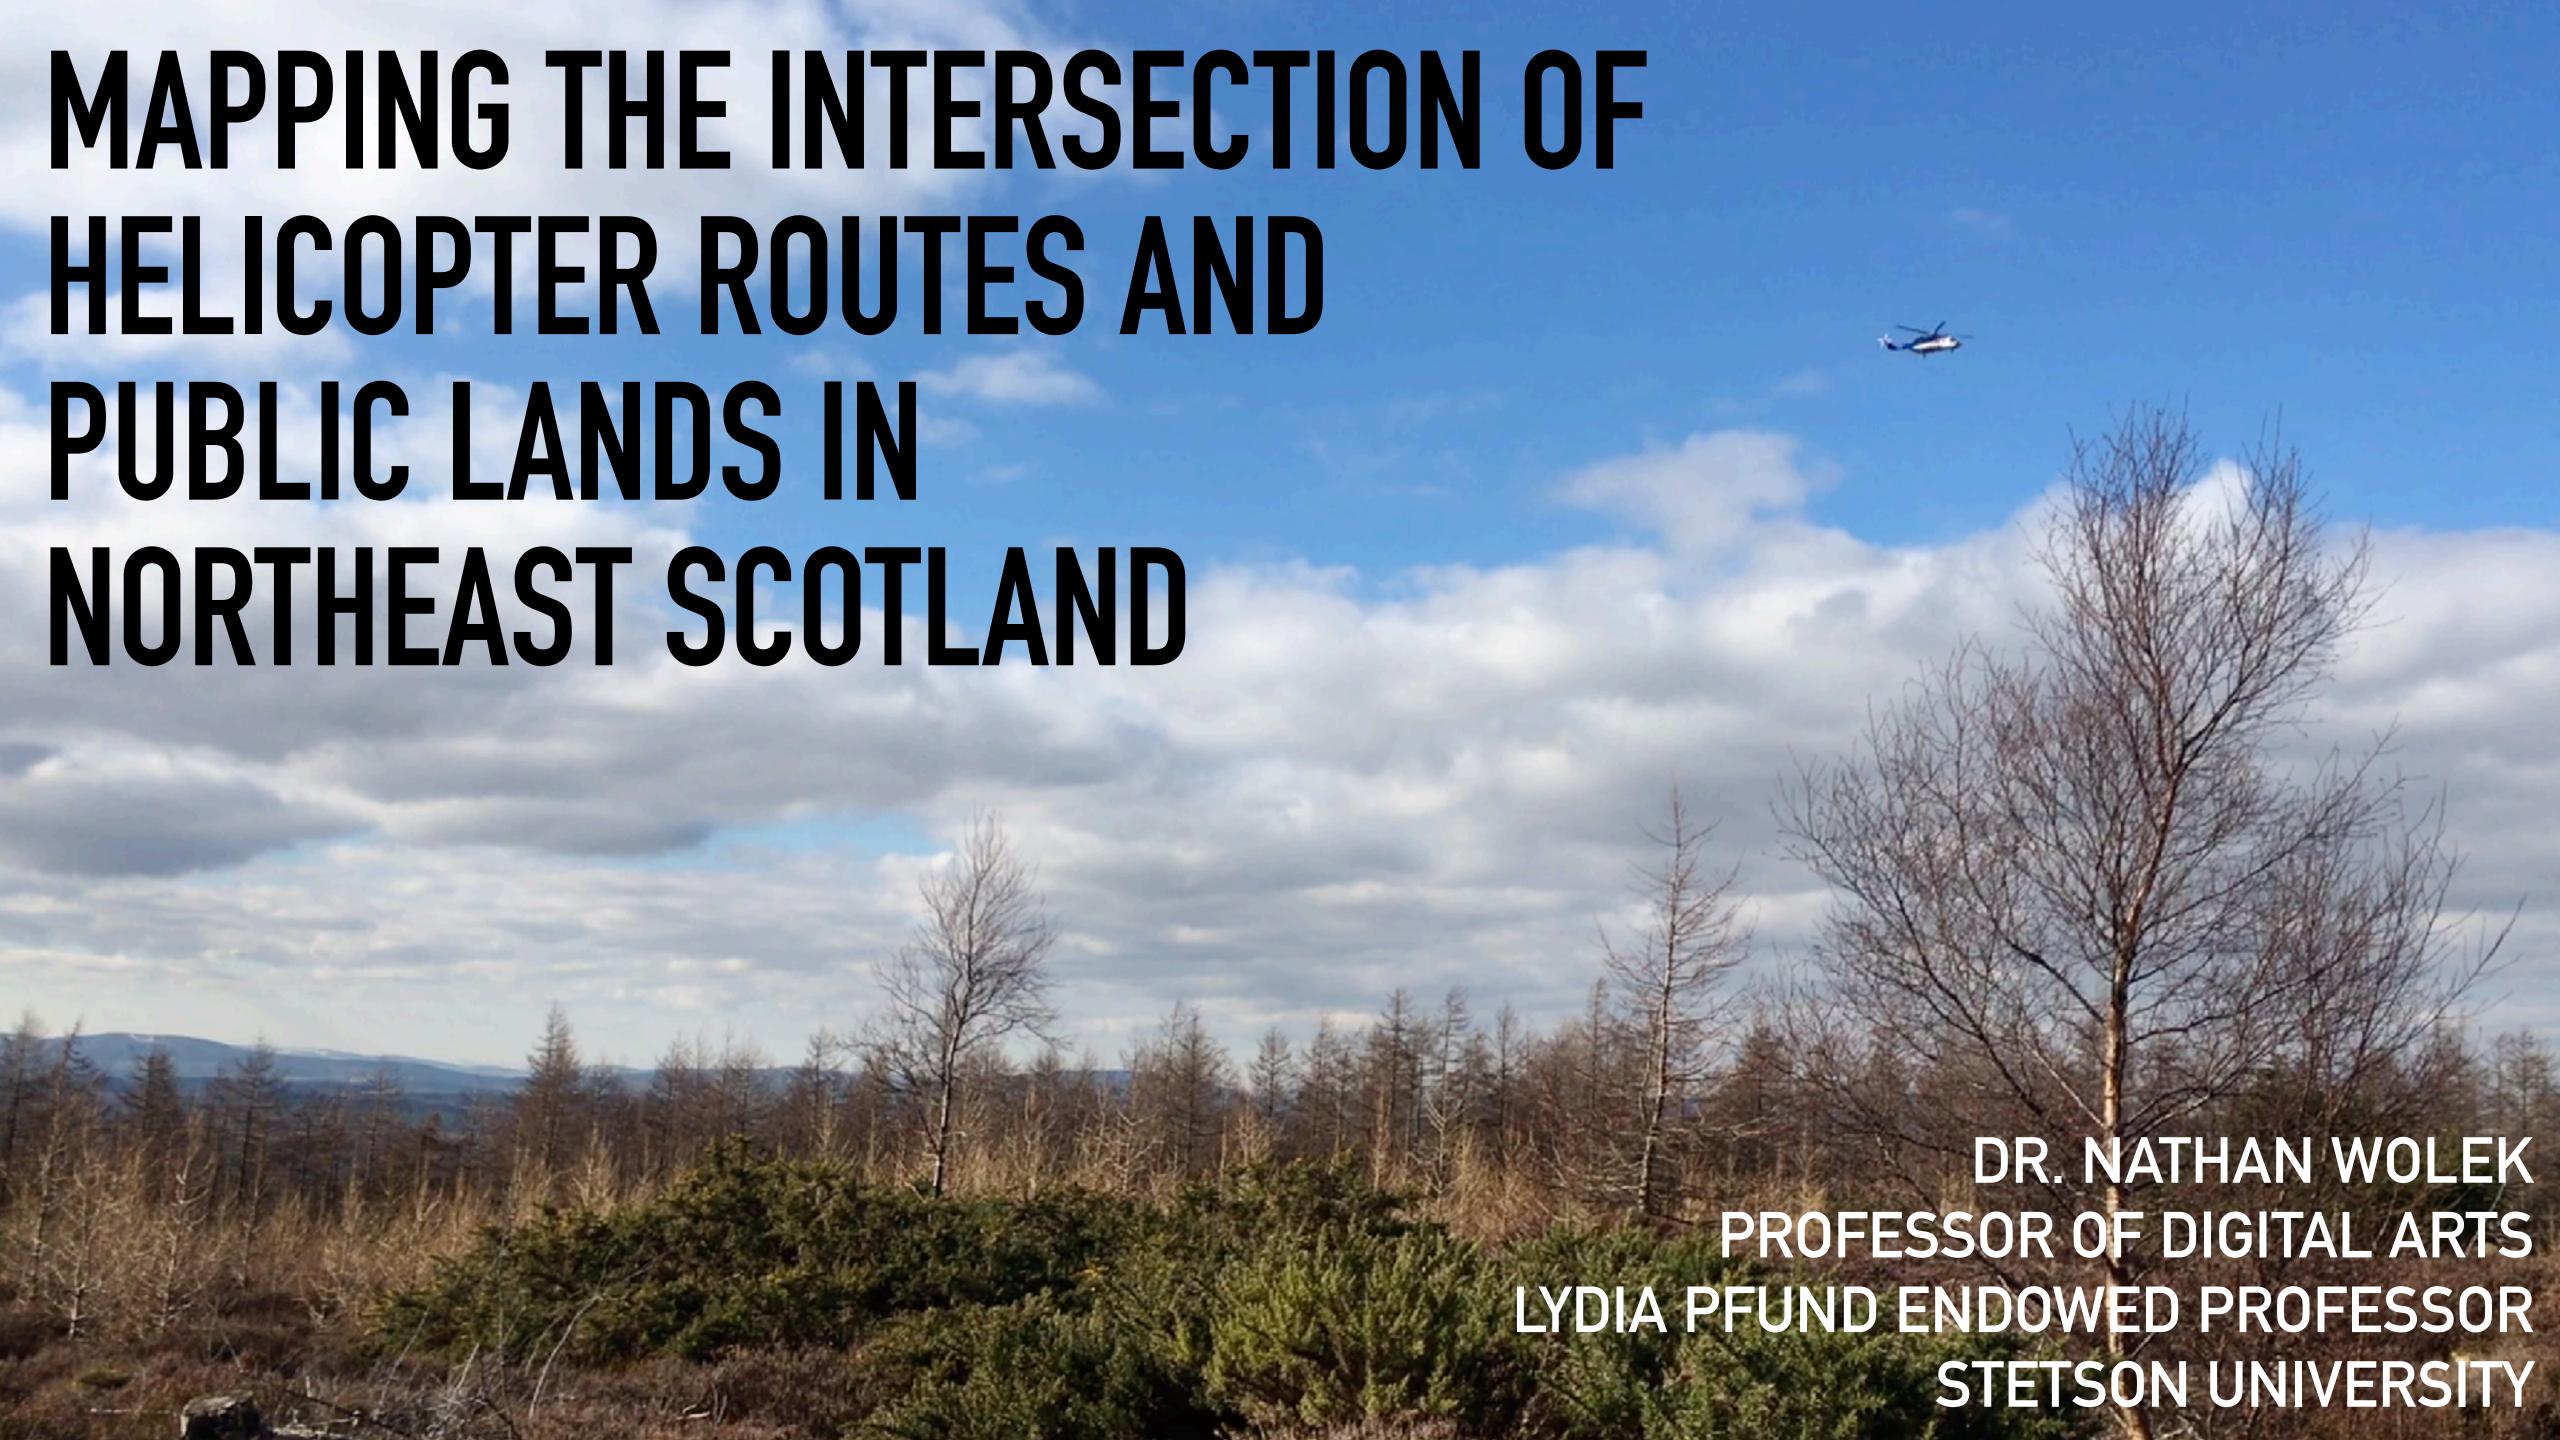

INTRODUCTION METHODS SEATON PARK ABERDEEN AIRPORT YTHAN ESTUARY CONCLUSION

## INTRODUCTION



Haugesund

Egersund

Flekkefjo

•

+



## METHODS





Seaton Park 1/2 1 April 200 - N beach 2 ( woman + 5 dogs play in field ) 000 startled oysteratcher L>R 1:00 runer K->C, then knok 2:30 oysteraters fry circle field constanclack 3:15 4:30 runner R>L 5:00 knock 16:25, 7:35, 10:25 (strong bird song ingardon) 5:20 Solo+day R-16, Solo L-3R ~6.10 distant oyster carrier 7:05 runner R'>L 18:00 hid squark 1: 8:35 gulls 9:30 clear playground swing 9:45 Inc. dag banks 10:30 due L-7K 10.45 coows avant 1/3:40 11:40 distant copter.

record singer L unseen 22:28 singer! flys away

12:00 duo R-72 13:55 runner R-76

Scapon Park 2/2 7 April 201 - same as 202 but 74 gain pigeon landing above my position 202