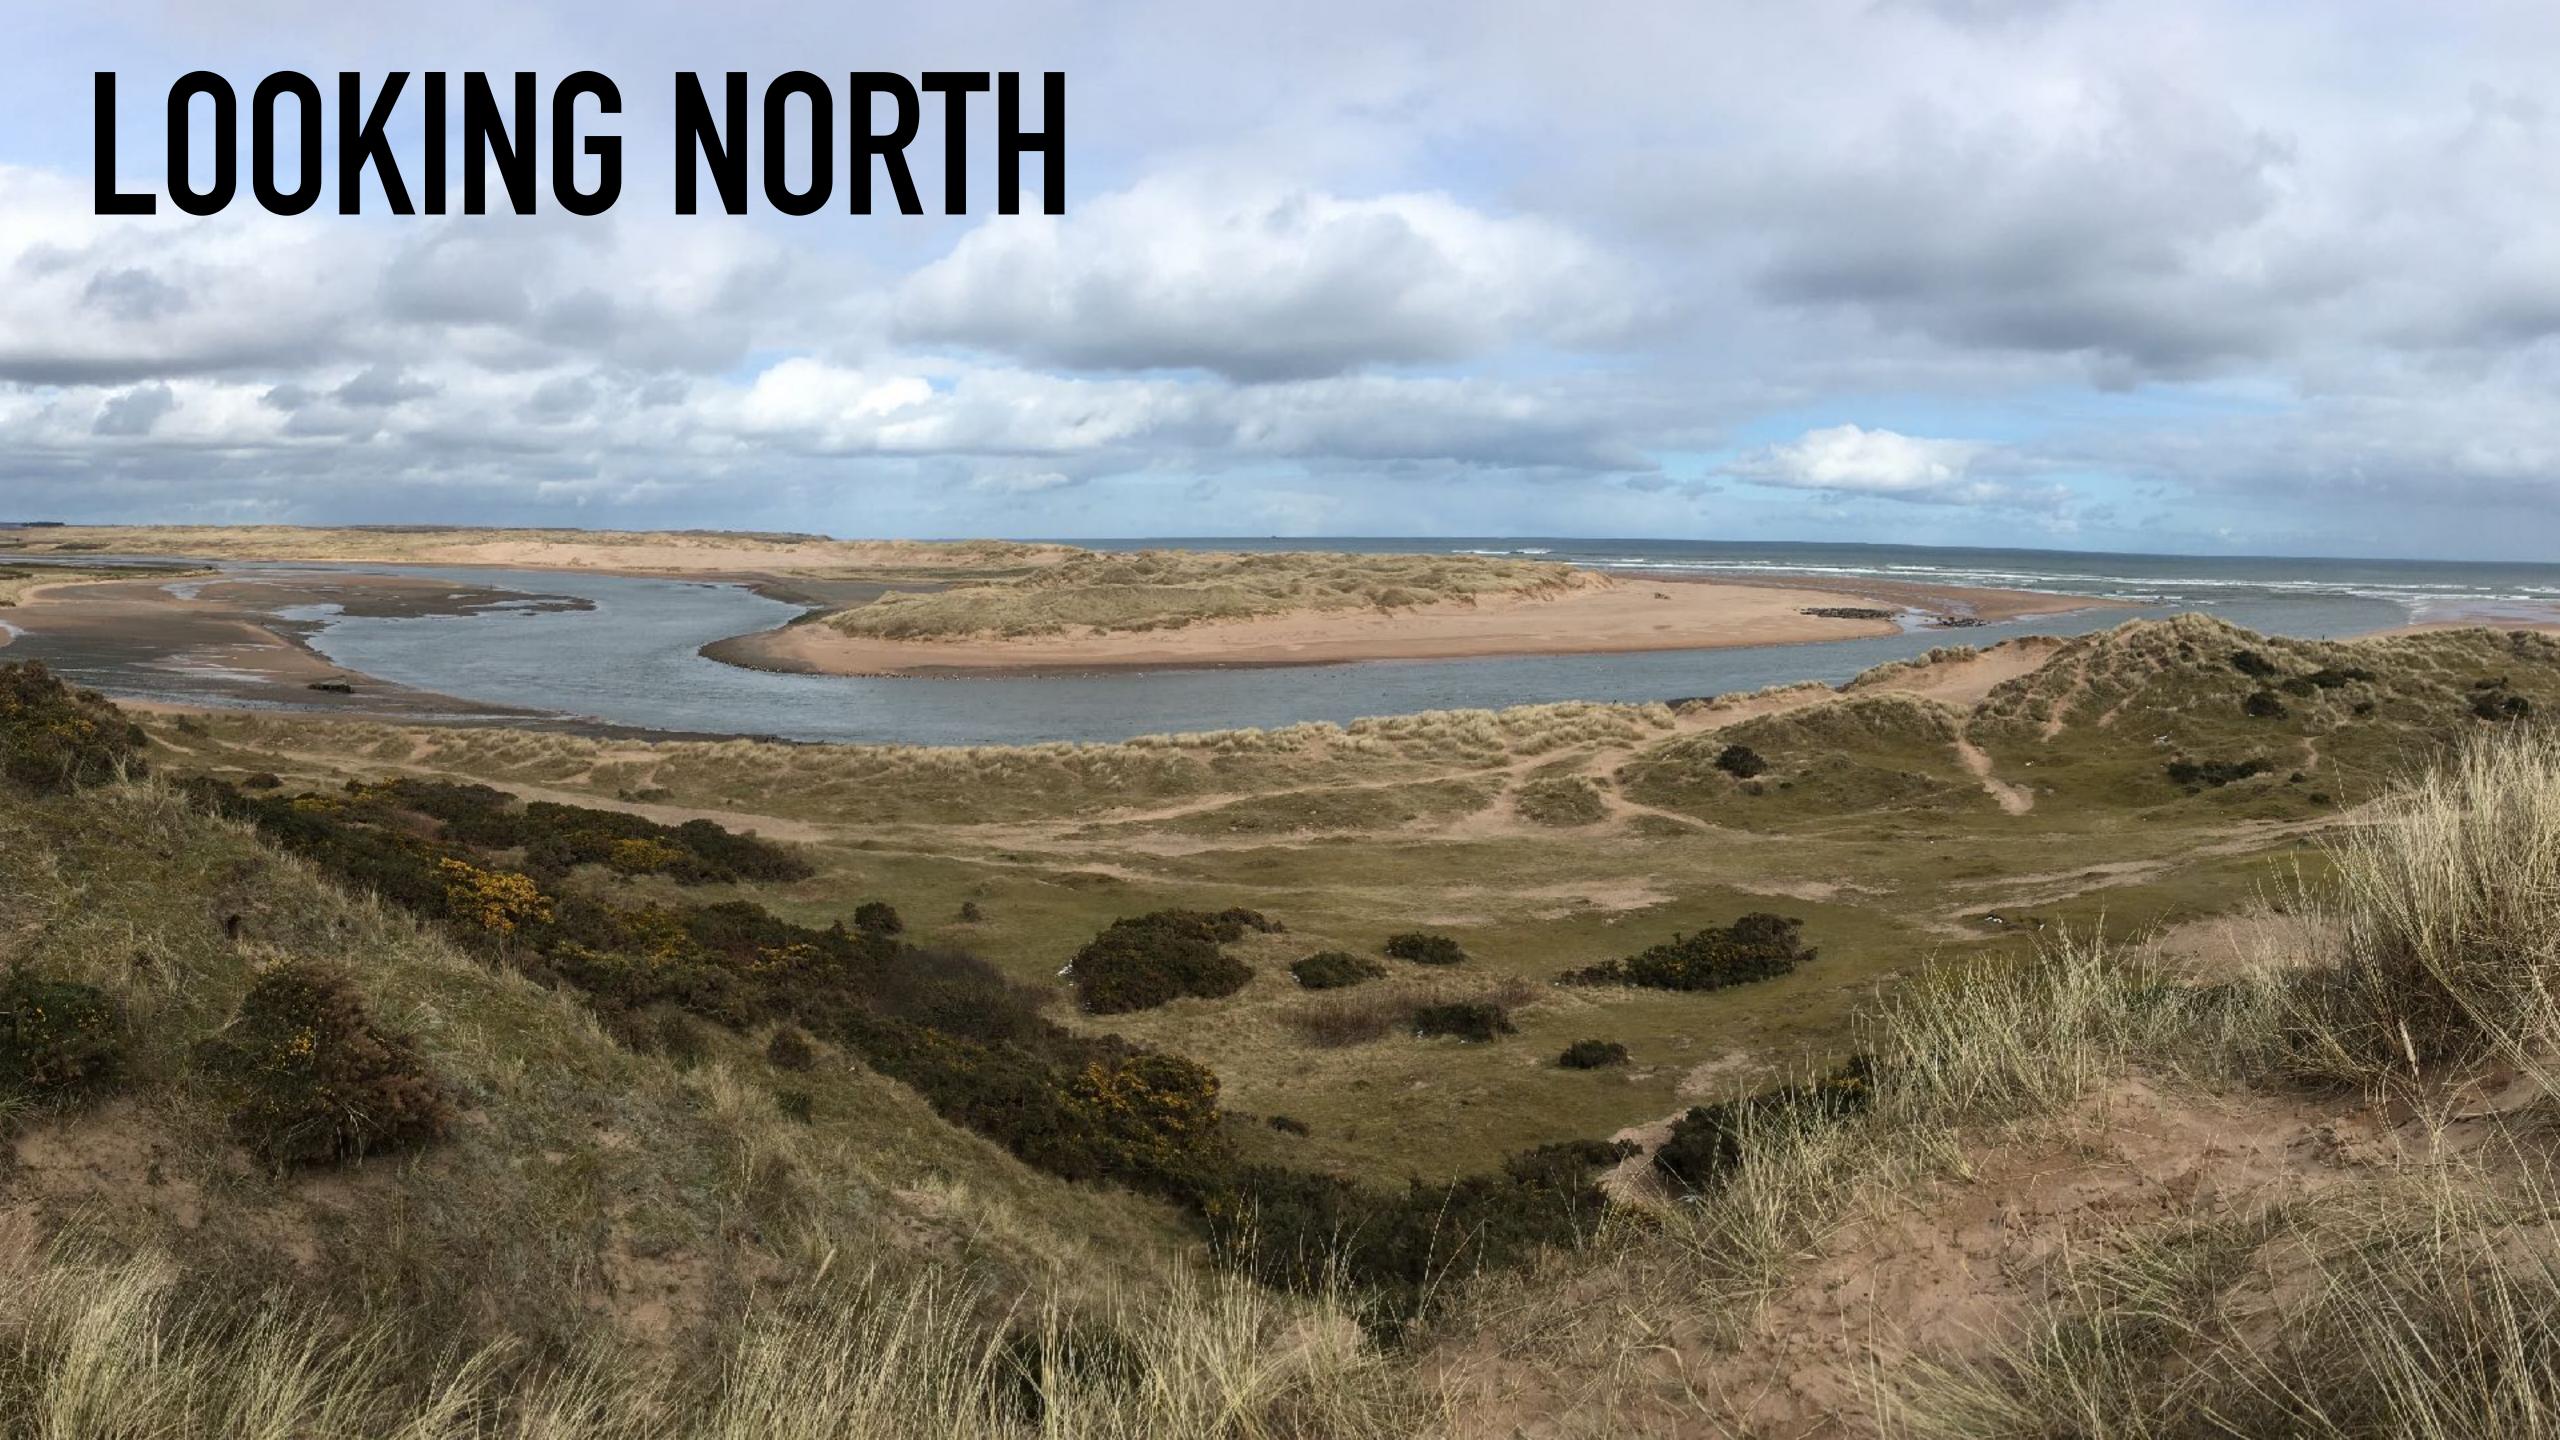

| 600   | 1,001 | 66.8     |
| May                                 | 589   | 1,347 | 128.7    |
| June                                | 872   | 1,634 | 87.4     |
|                                     | 1,929 | 1,107 | 82       |

| Rotary Wing  Take-offs + Landings | 2020  | 2021  | % change |
|-----------------------------------|-------|-------|----------|
| January                           | 2,444 | 2,124 | -13.1    |
| February                          | 2,193 | 1,946 | -11.3    |
| March                             | 2,697 | 2,351 | -12.8    |
| April                             | 2,479 | 2,350 | -5.2     |
| May                               | 2,176 | 2,402 | 10.4     |
| June                              | 2,212 | 2,457 | 11.1     |

## YTHAN ESTUARY











## CONCLUSION

## THANKS



| Fixed Wing XX Passengers | 2020    | 2021   | % change |
|--------------------------|---------|--------|----------|
| January                  | 167,097 | 22,669 | -86.4    |
| February                 | 164,935 | 19,872 | -88.0    |
| March                    | 85,027  | 26,543 | -68.8    |
| April                    | 11,063  | 29,896 | 170.2    |
| May                      | 12,109  | 43,767 | 261.4    |
| June                     | 18,067  | 60,136 | 232.8    |

| Rotary Wing 🚅 Passengers | 2020   | 2021   | % change |
|--------------------------|--------|--------|----------|
| January                  | 31,151 | 23,147 | -25.7    |
| February                 | 28,067 | 21,666 | -22.8    |
| March                    | 29,899 | 27,288 | -8.7     |
|