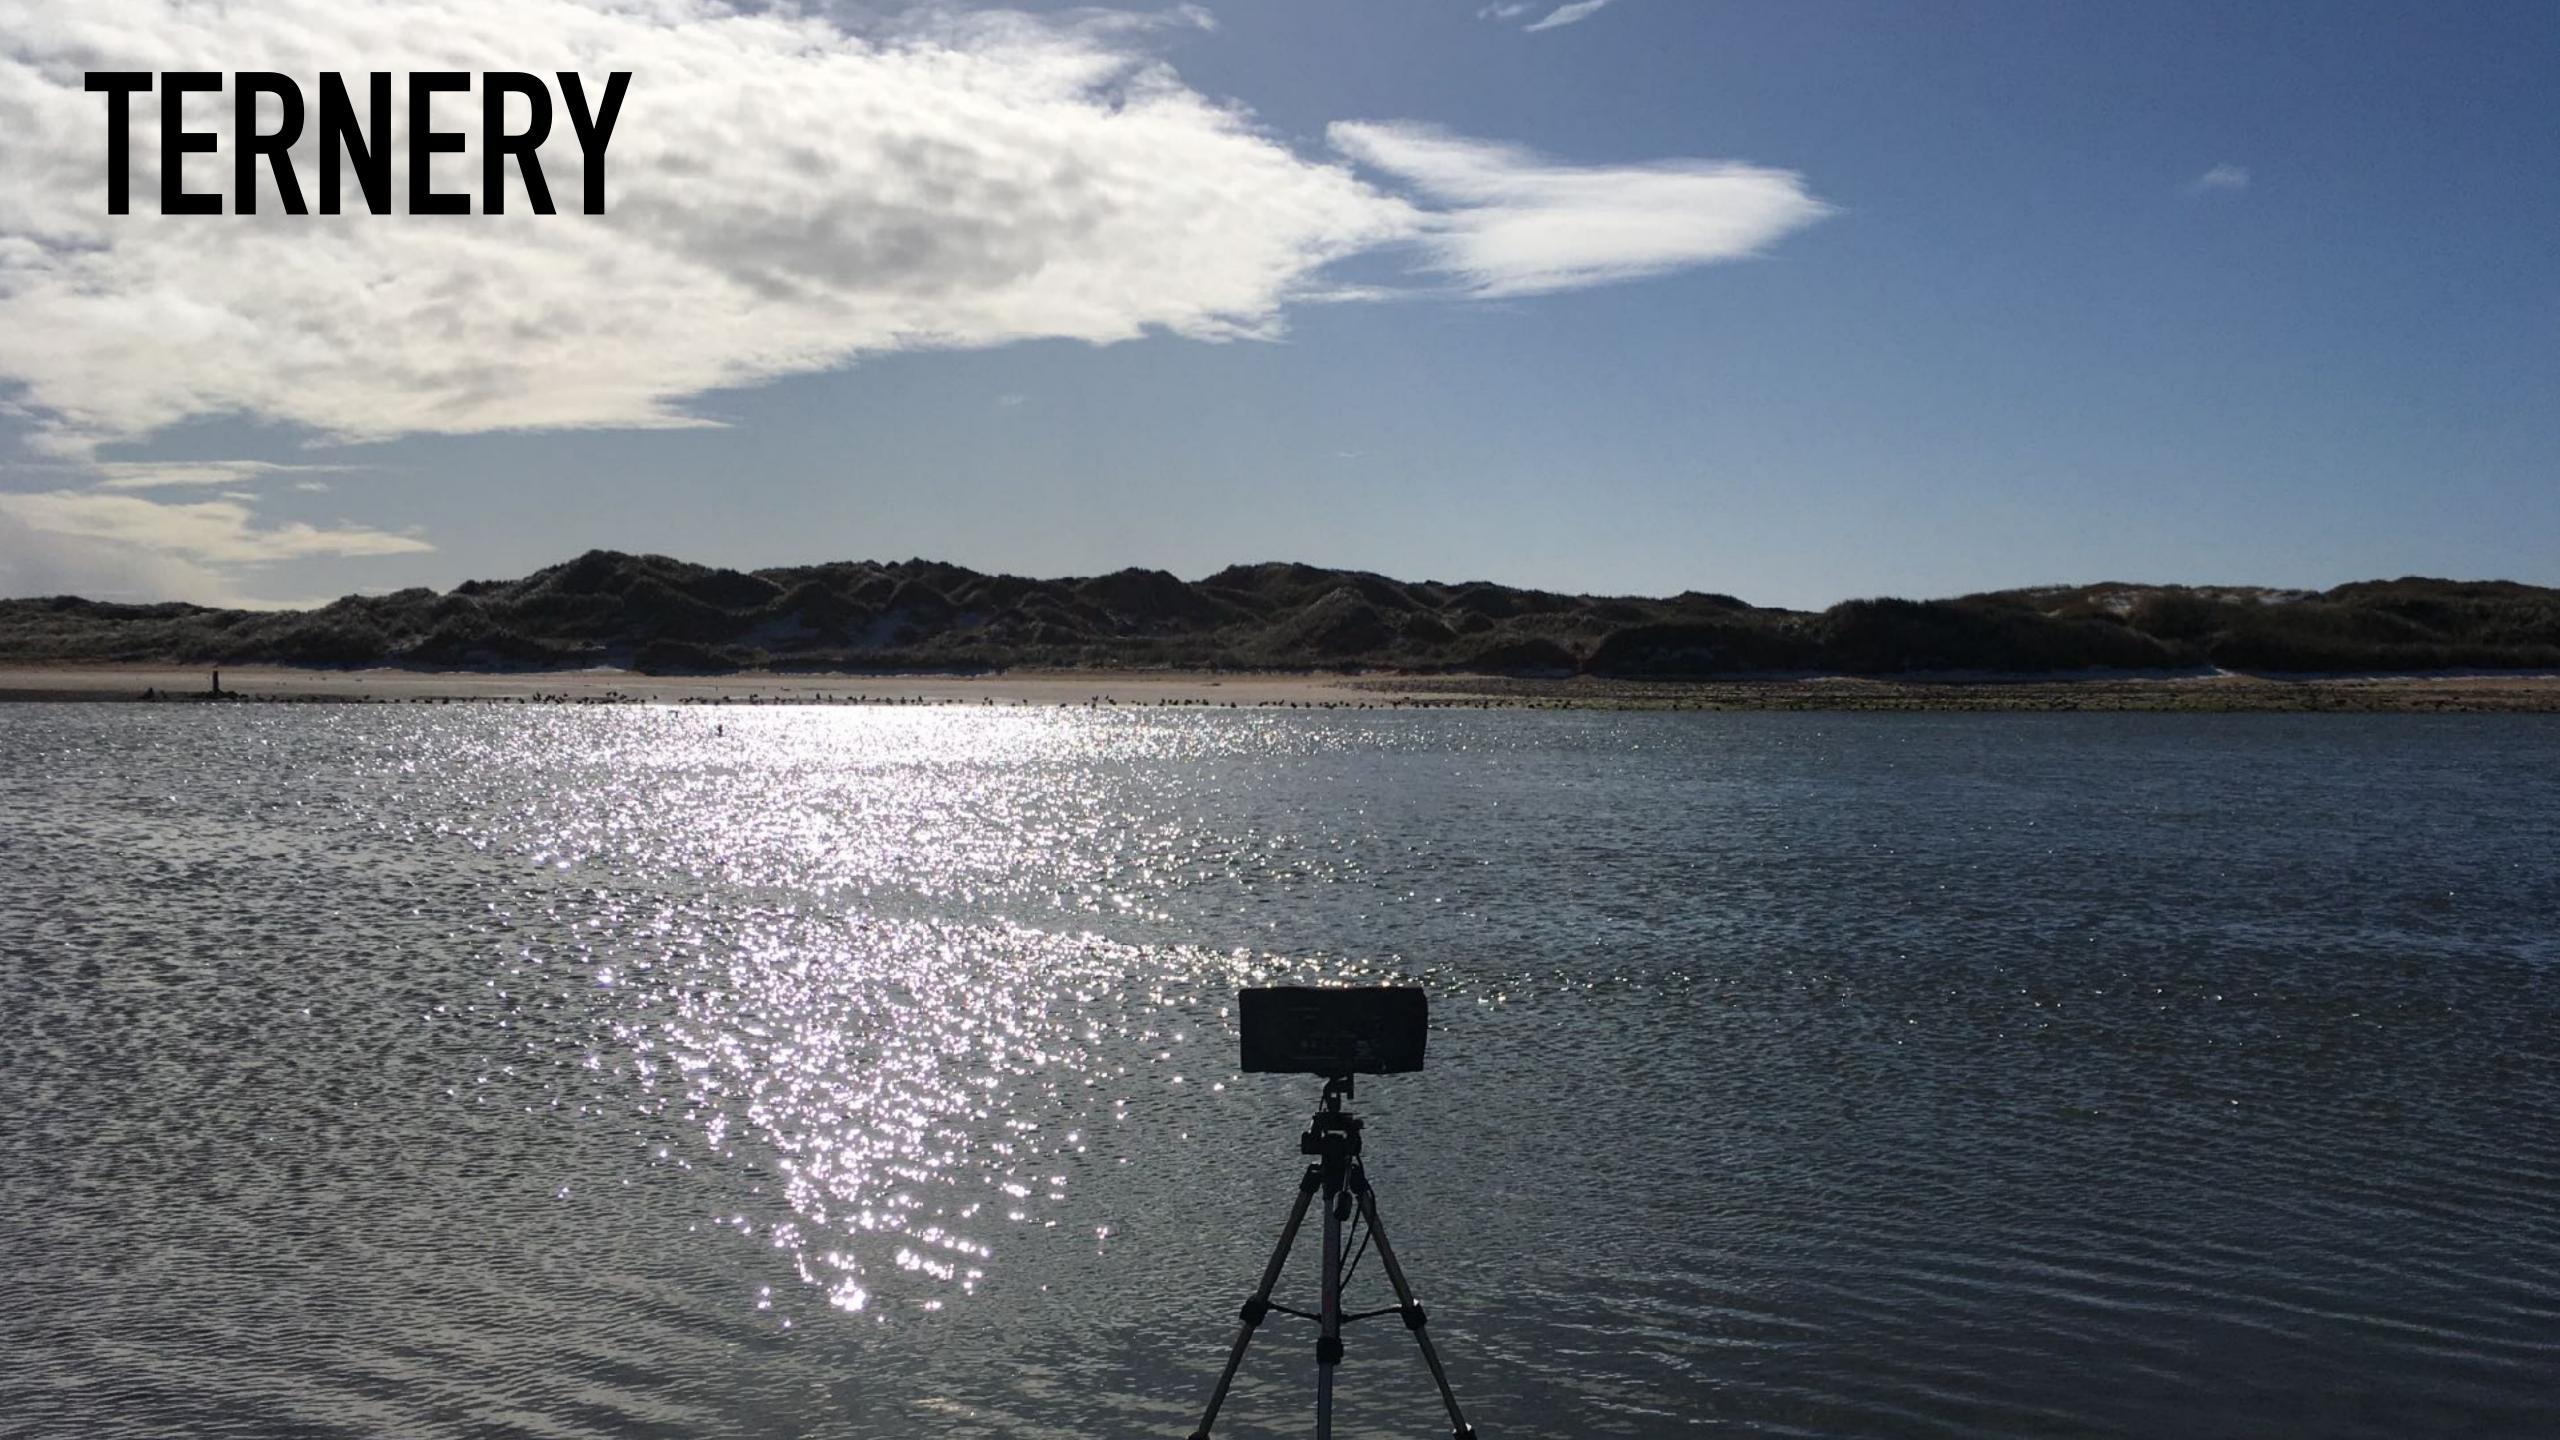

| 600   | 1,001 | 66.8     |
| May                                 | 589   | 1,347 | 128.7    |
| June                                | 872   | 1,634 | 87.4     |
|                                     | 1,929 | 1,107 | 82       |

| Rotary Wing  Take-offs + Landings | 2020  | 2021  | % change |
|-----------------------------------|-------|-------|----------|
| January                           | 2,444 | 2,124 | -13.1    |
| February                          | 2,193 | 1,946 | -11.3    |
| March                             | 2,697 | 2,351 | -12.8    |
| April                             | 2,479 | 2,350 | -5.2     |
| May                               | 2,176 | 2,402 | 10.4     |
| June                              | 2,212 | 2,457 | 11.1     |

## YTHAN ESTUARY











## CONCLUSION

## THANKS



| Fixed Wing XX Passengers | 2020    | 2021   | % change |
|--------------------------|---------|--------|----------|
| January                  | 167,097 | 22,669 | -86.4    |
| February                 | 164,935 | 19,872 | -88.0    |
| March                    | 85,027  | 26,543 | -68.8    |
| April                    | 11,063  | 29,896 | 170.2    |
| May                      | 12,109  | 43,767 | 261.4    |
| June                     | 18,067  | 60,136 | 232.8    |

| Rotary Wing 🚅 Passengers | 2020   | 2021   | % change |
|--------------------------|--------|--------|----------|
| January                  | 31,151 | 23,147 | -25.7    |
| February                 | 28,067 | 21,666 | -22.8    |
| March                    | 29,899 | 27,288 | -8.7     |
| Apr