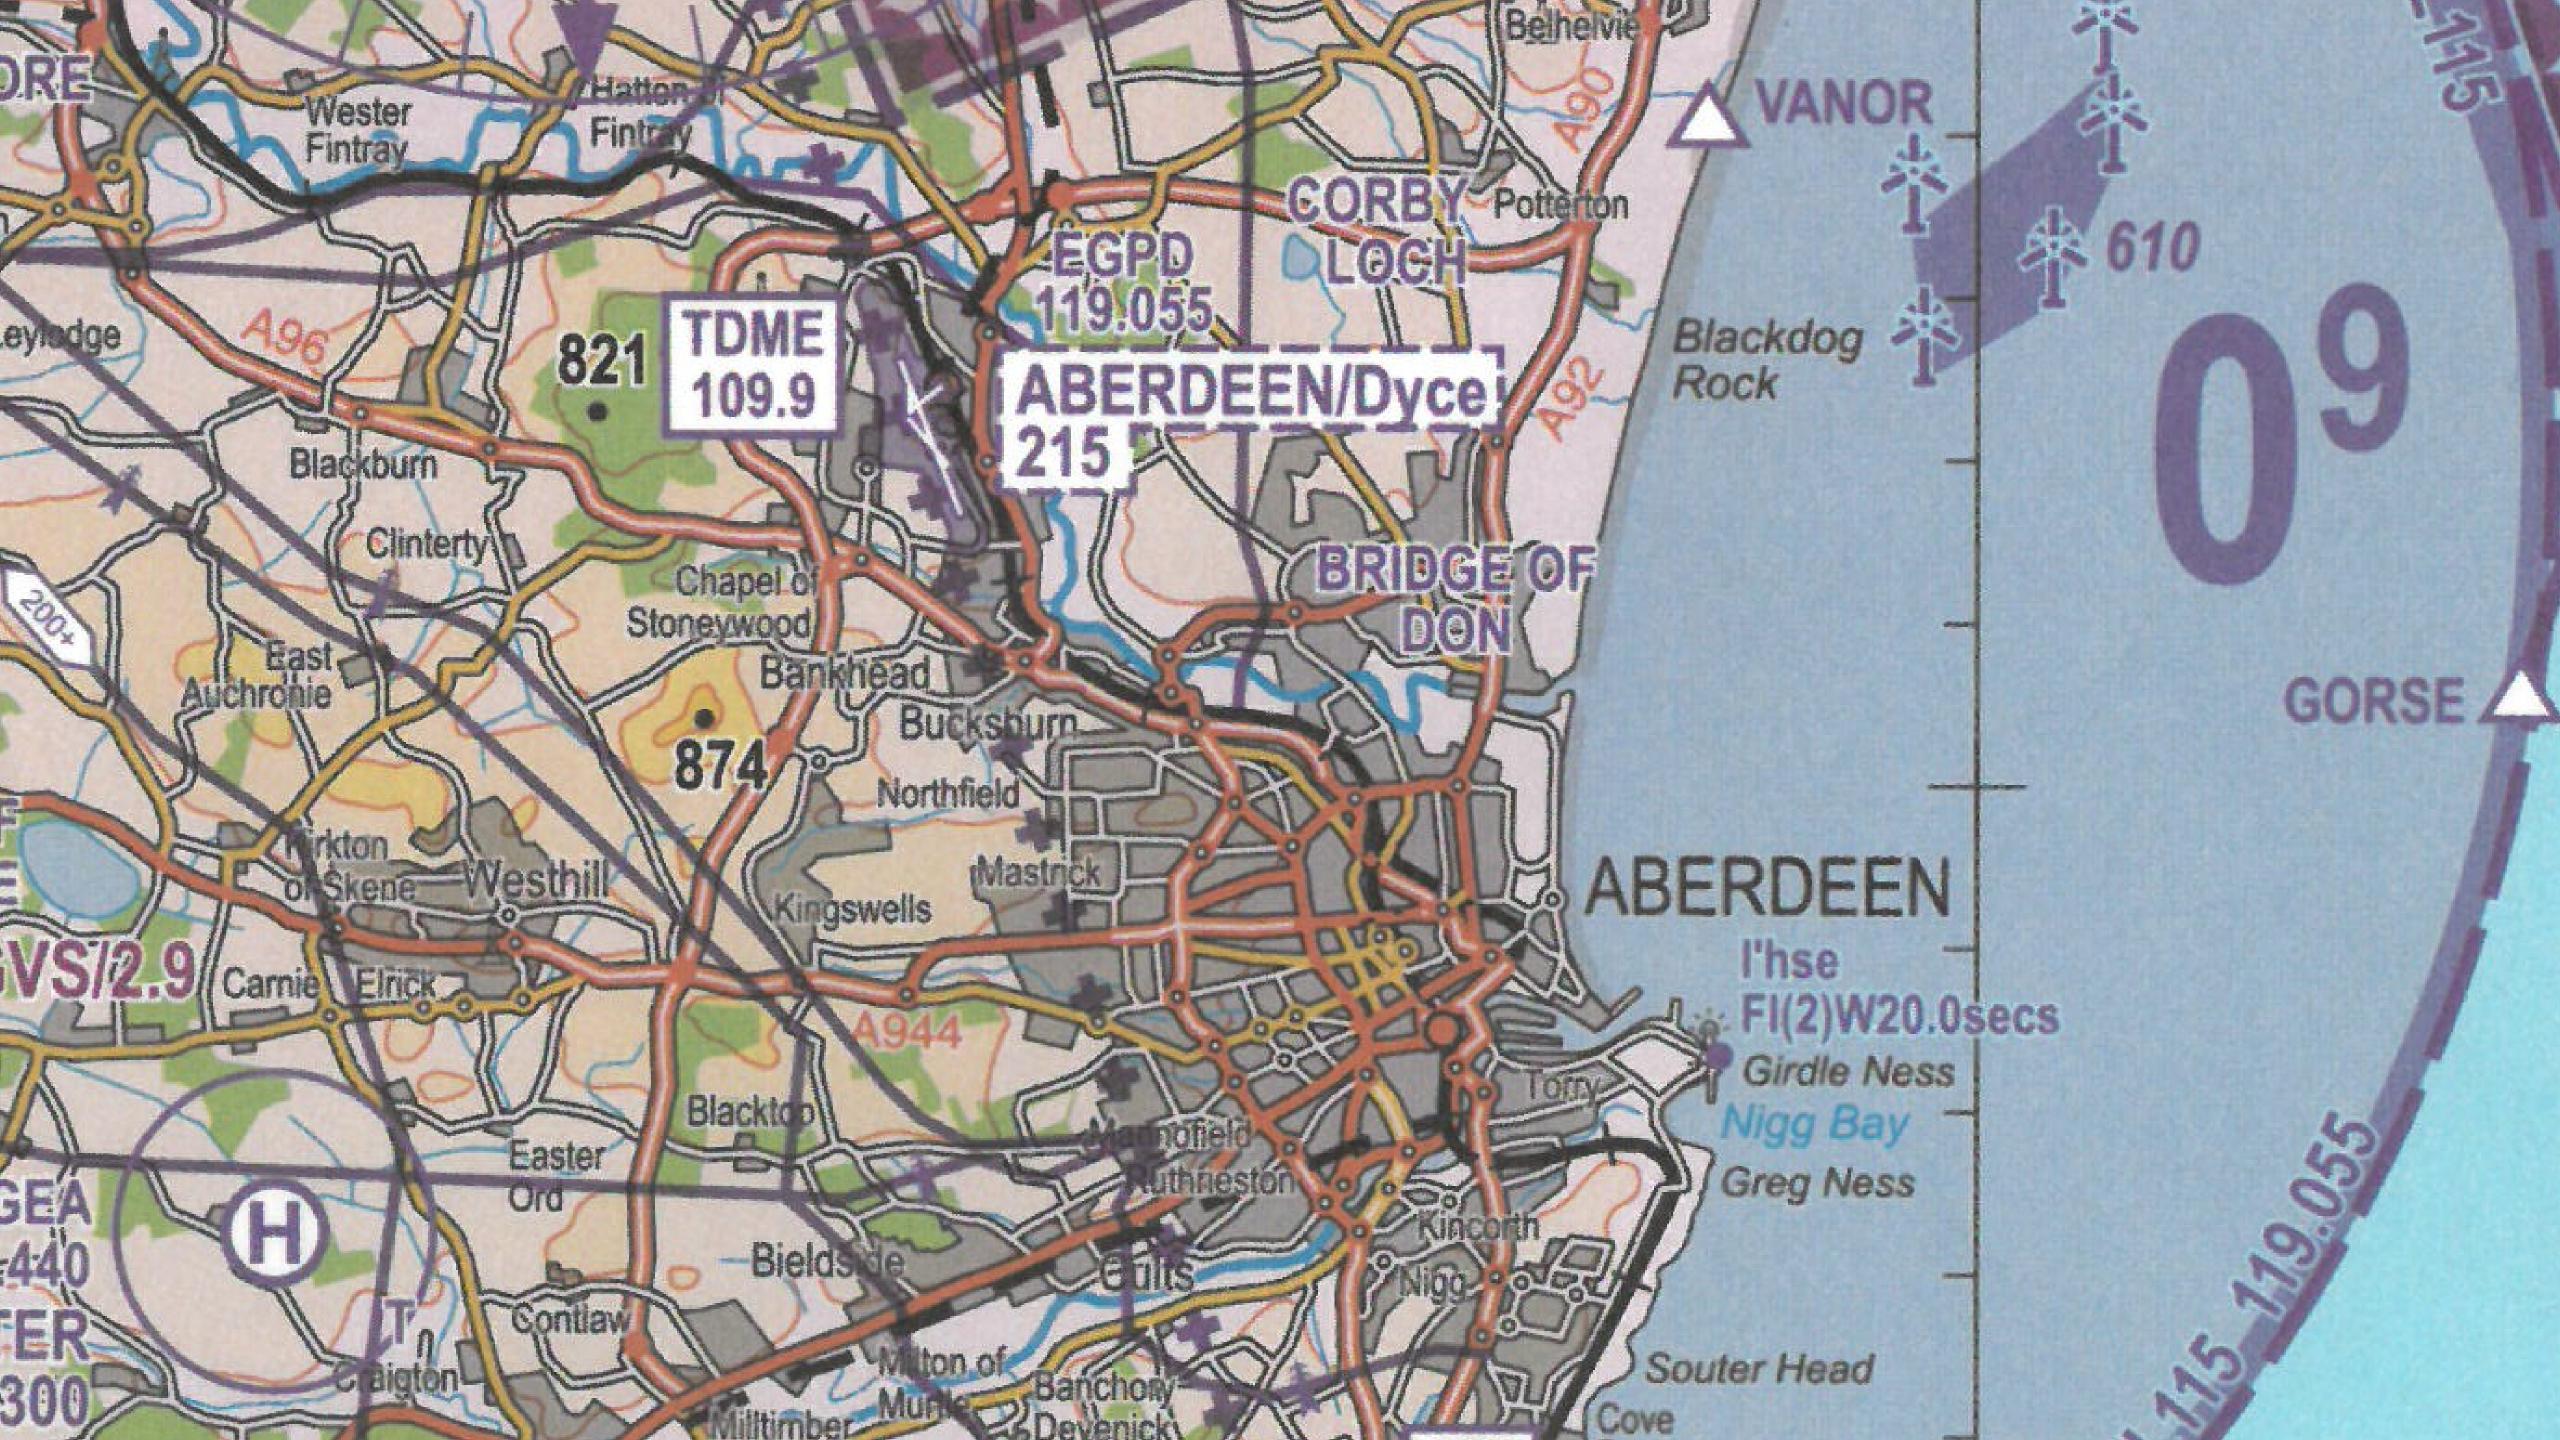

## ABERDEEN AIRPORT

#### ABERDEEN HELICOPTER TRACK STRUCTURE Note 3 GVS/3.6 St FERGUS GAS TERMINAL WELDRUM TV MAST P600 E 4500'+ 1021 E/E INVERURIE LANE PETERHEAD LANE ABERDEEN RADAR SECTOR SFC-FL85 ABERDEEN RADAR 134.100 ABERDEEN QNH Note 2 ABERDEEN HELICOPTER TRACK STRUCTURE 59°30'N **Magnetic Variation for** centre of inset for 2020 is approx. 2°W GORSE 🔼 MILITARY L MILITARY LOW FLYING OCCU ABERDEEN HEIGHT UP TO 2000FT ABOVE **CONCENTRATION IS BETWE** SHOULD AVOID FLYING IN THA DETAILED INFORMATION CA OF INTENSE AIR ACTIVITY (AI