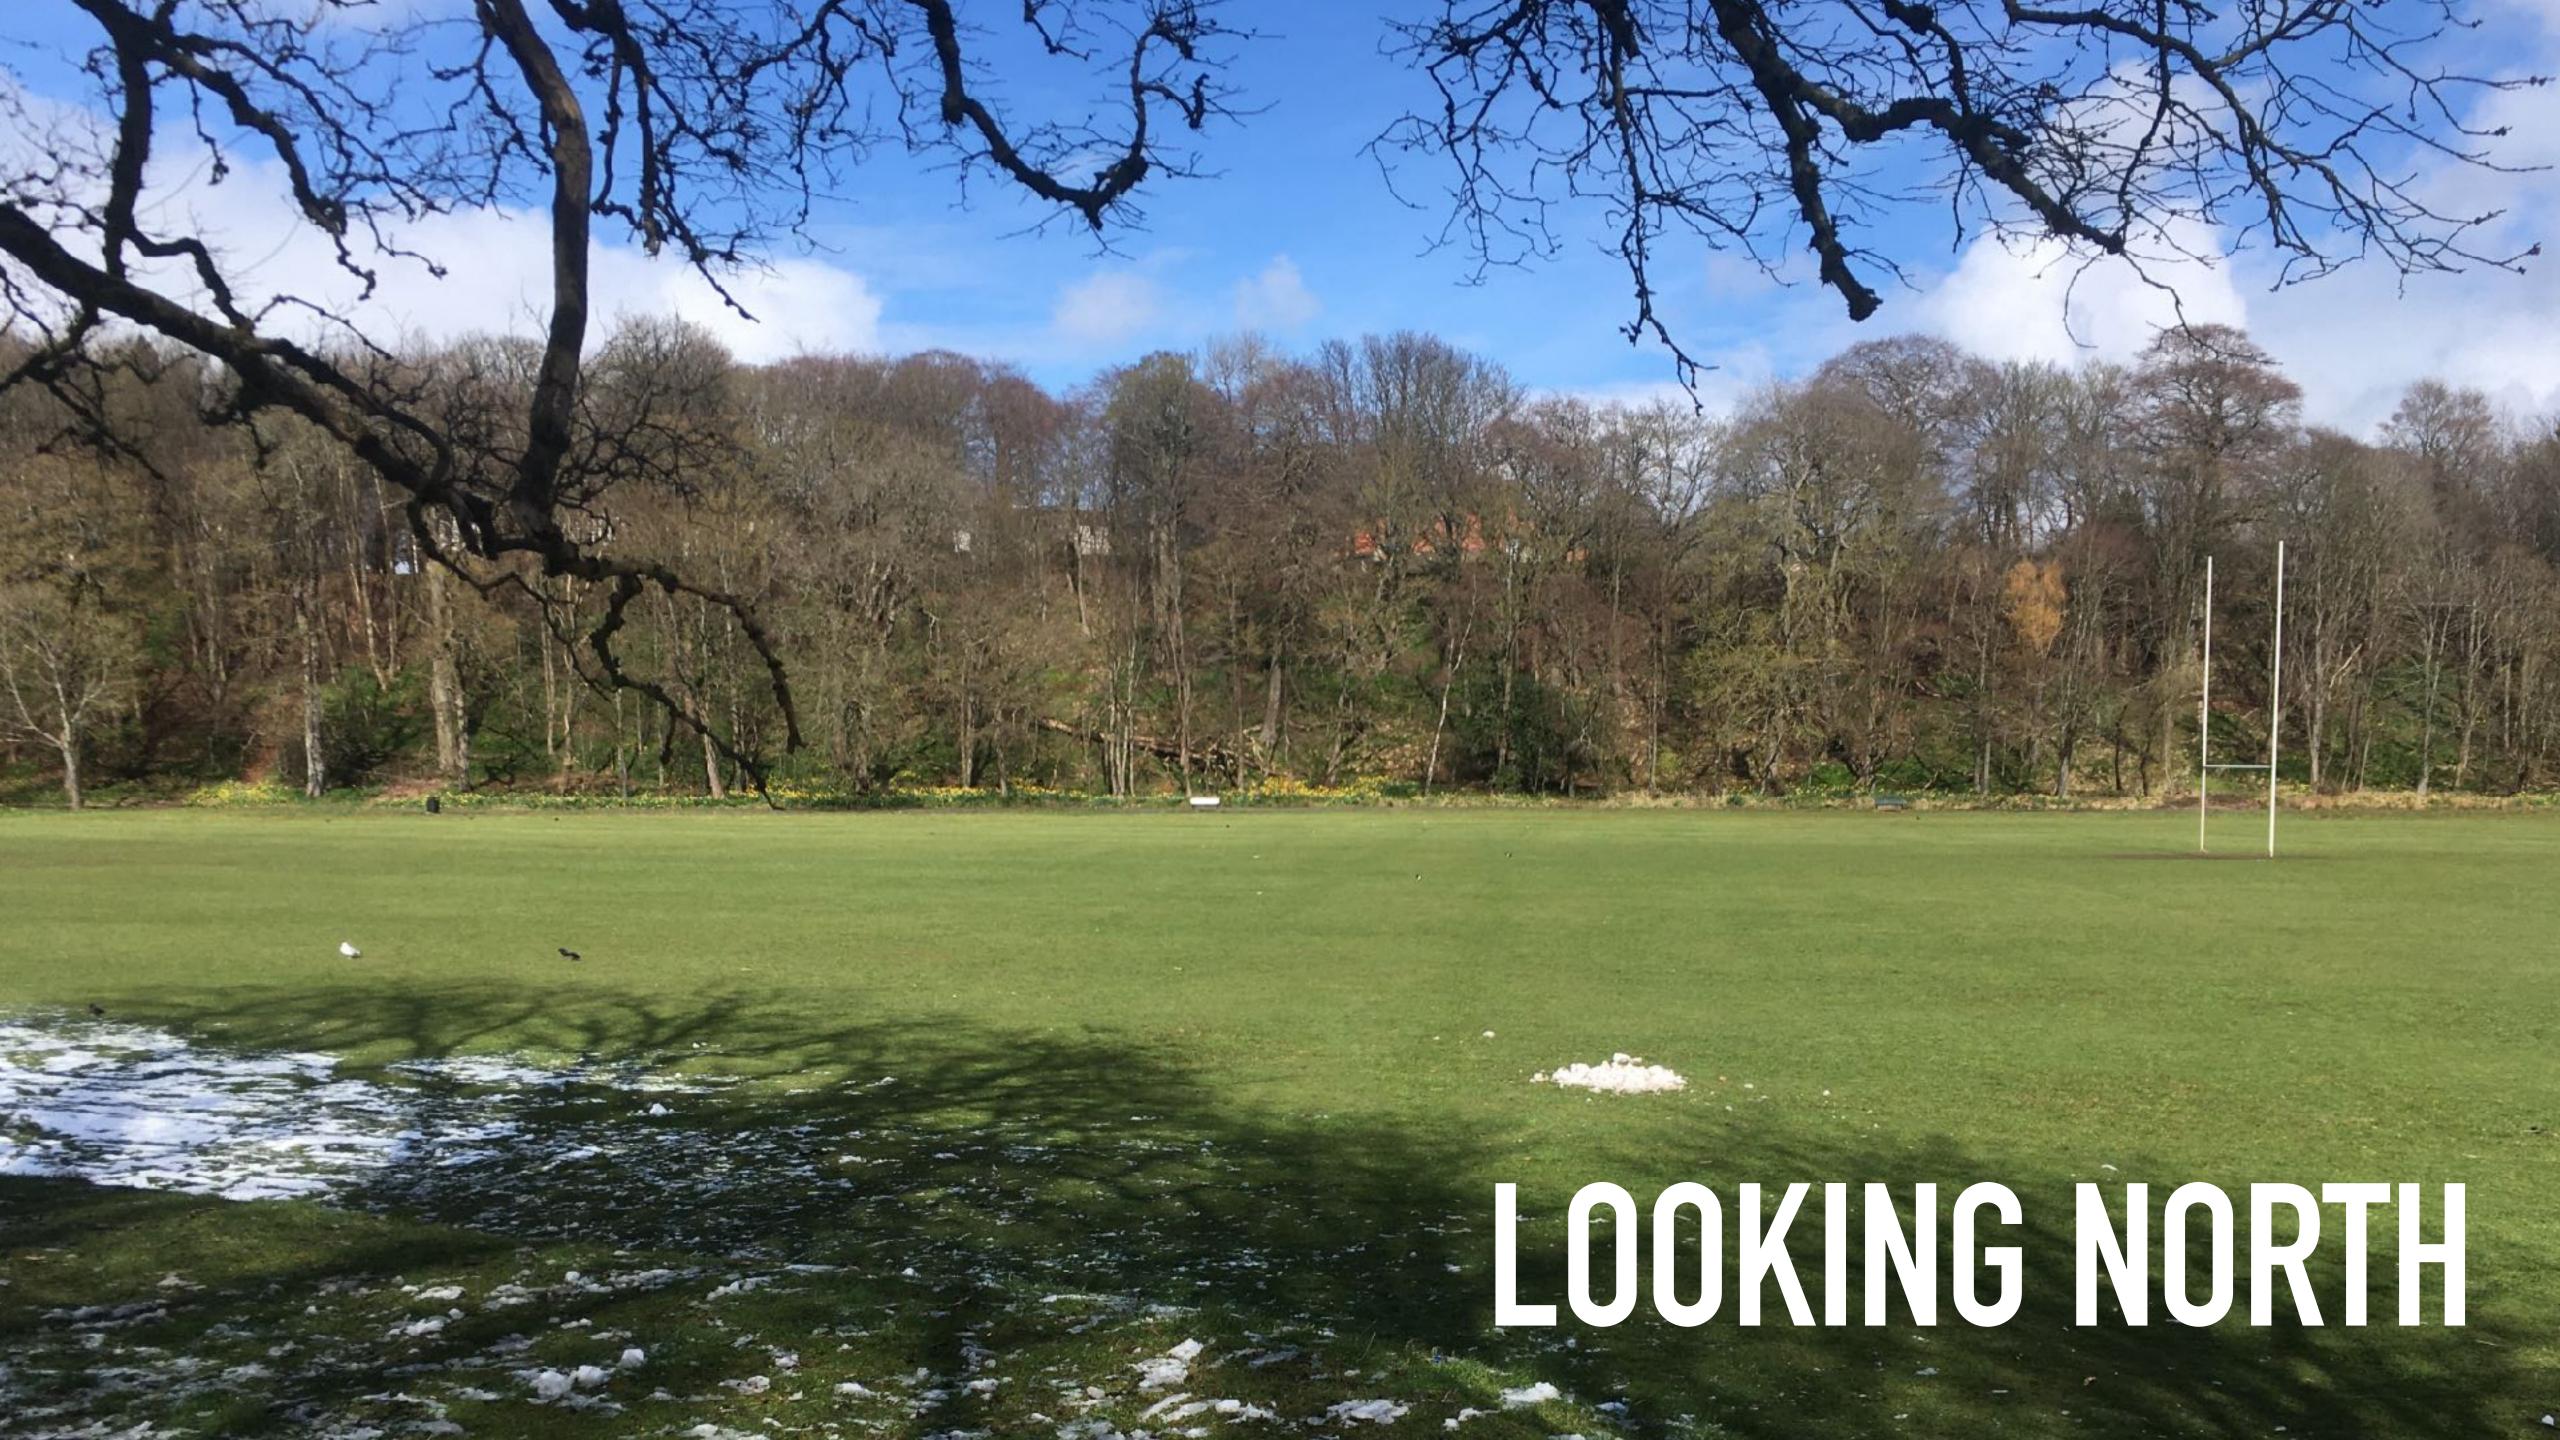

banks 10:30 due L-7K 10.45 coows avant 1/3:40 11:40 distant copter.

record singer L unseen 22:28 singer! flys away

12:00 duo R-72 13:55 runner R-76

Scapon Park 2/2 7 April 201 - same as 202 but 74 gain pigeon landing above my position 202 - walled garden middle 2:30 bird closer 4:05 gate smack 4:25 children vox 5:11 bird fly 3 to 11 oclock 6:00 wood bird, 7:50 6:33 bee near mic 7:10 pizeon (00 7:45 distant copter? 7:50 agstercather fly 10->1 octak 9:05 truck jugle? 9:46 robin fly by , Then add. bird 10:40 mic Knok 210:30 strong bird singer stants 11:30 due walk in convo until 12:40 (children in west section throughout) 15:00 due talking to dag 15:40 robin take off, ground 3 octock 17:10 strong singer 4 octock above mic





### APPSHEET.COM





### APPSHEET.COM

## SEATON PARK

# 





## ABERDEEN AIRPORT

#### ABERDEEN HELICOPTER TRACK STRUCTURE Note 3 GVS/3.6 St FERGUS GAS TERMINAL WELDRUM TV MAST P600 E 4500'+ 1021 E/E INVERURIE LANE PETERHEAD LANE ABERDEEN RADAR SECTOR SFC-FL85 ABERDEEN RADAR 134.100 ABERDEEN QNH Note 2 ABERDEEN HELICOPTER TRACK STRUCTURE 59°30'N **Magnetic Variation for** centre of inset for 2020 is approx. 2°W GORSE 🔼 MILITARY L MILITARY LOW FLYING OCCU ABERDEEN HEIGHT UP TO 2000FT ABOVE **CONCENTRATION IS BETWE** SHOULD AVOID FLYING IN THA DETAILED INFORMATION CA OF INTENSE AIR ACTIVITY (AI





| Fixed Wing X.  Take-offs + Landings | 2020  | 2021  | % change |
|-------------------------------------|-------|-------|----------|
| January                             | 3,642 | 846   | -76.8    |
| February                            | 3,388 | 744