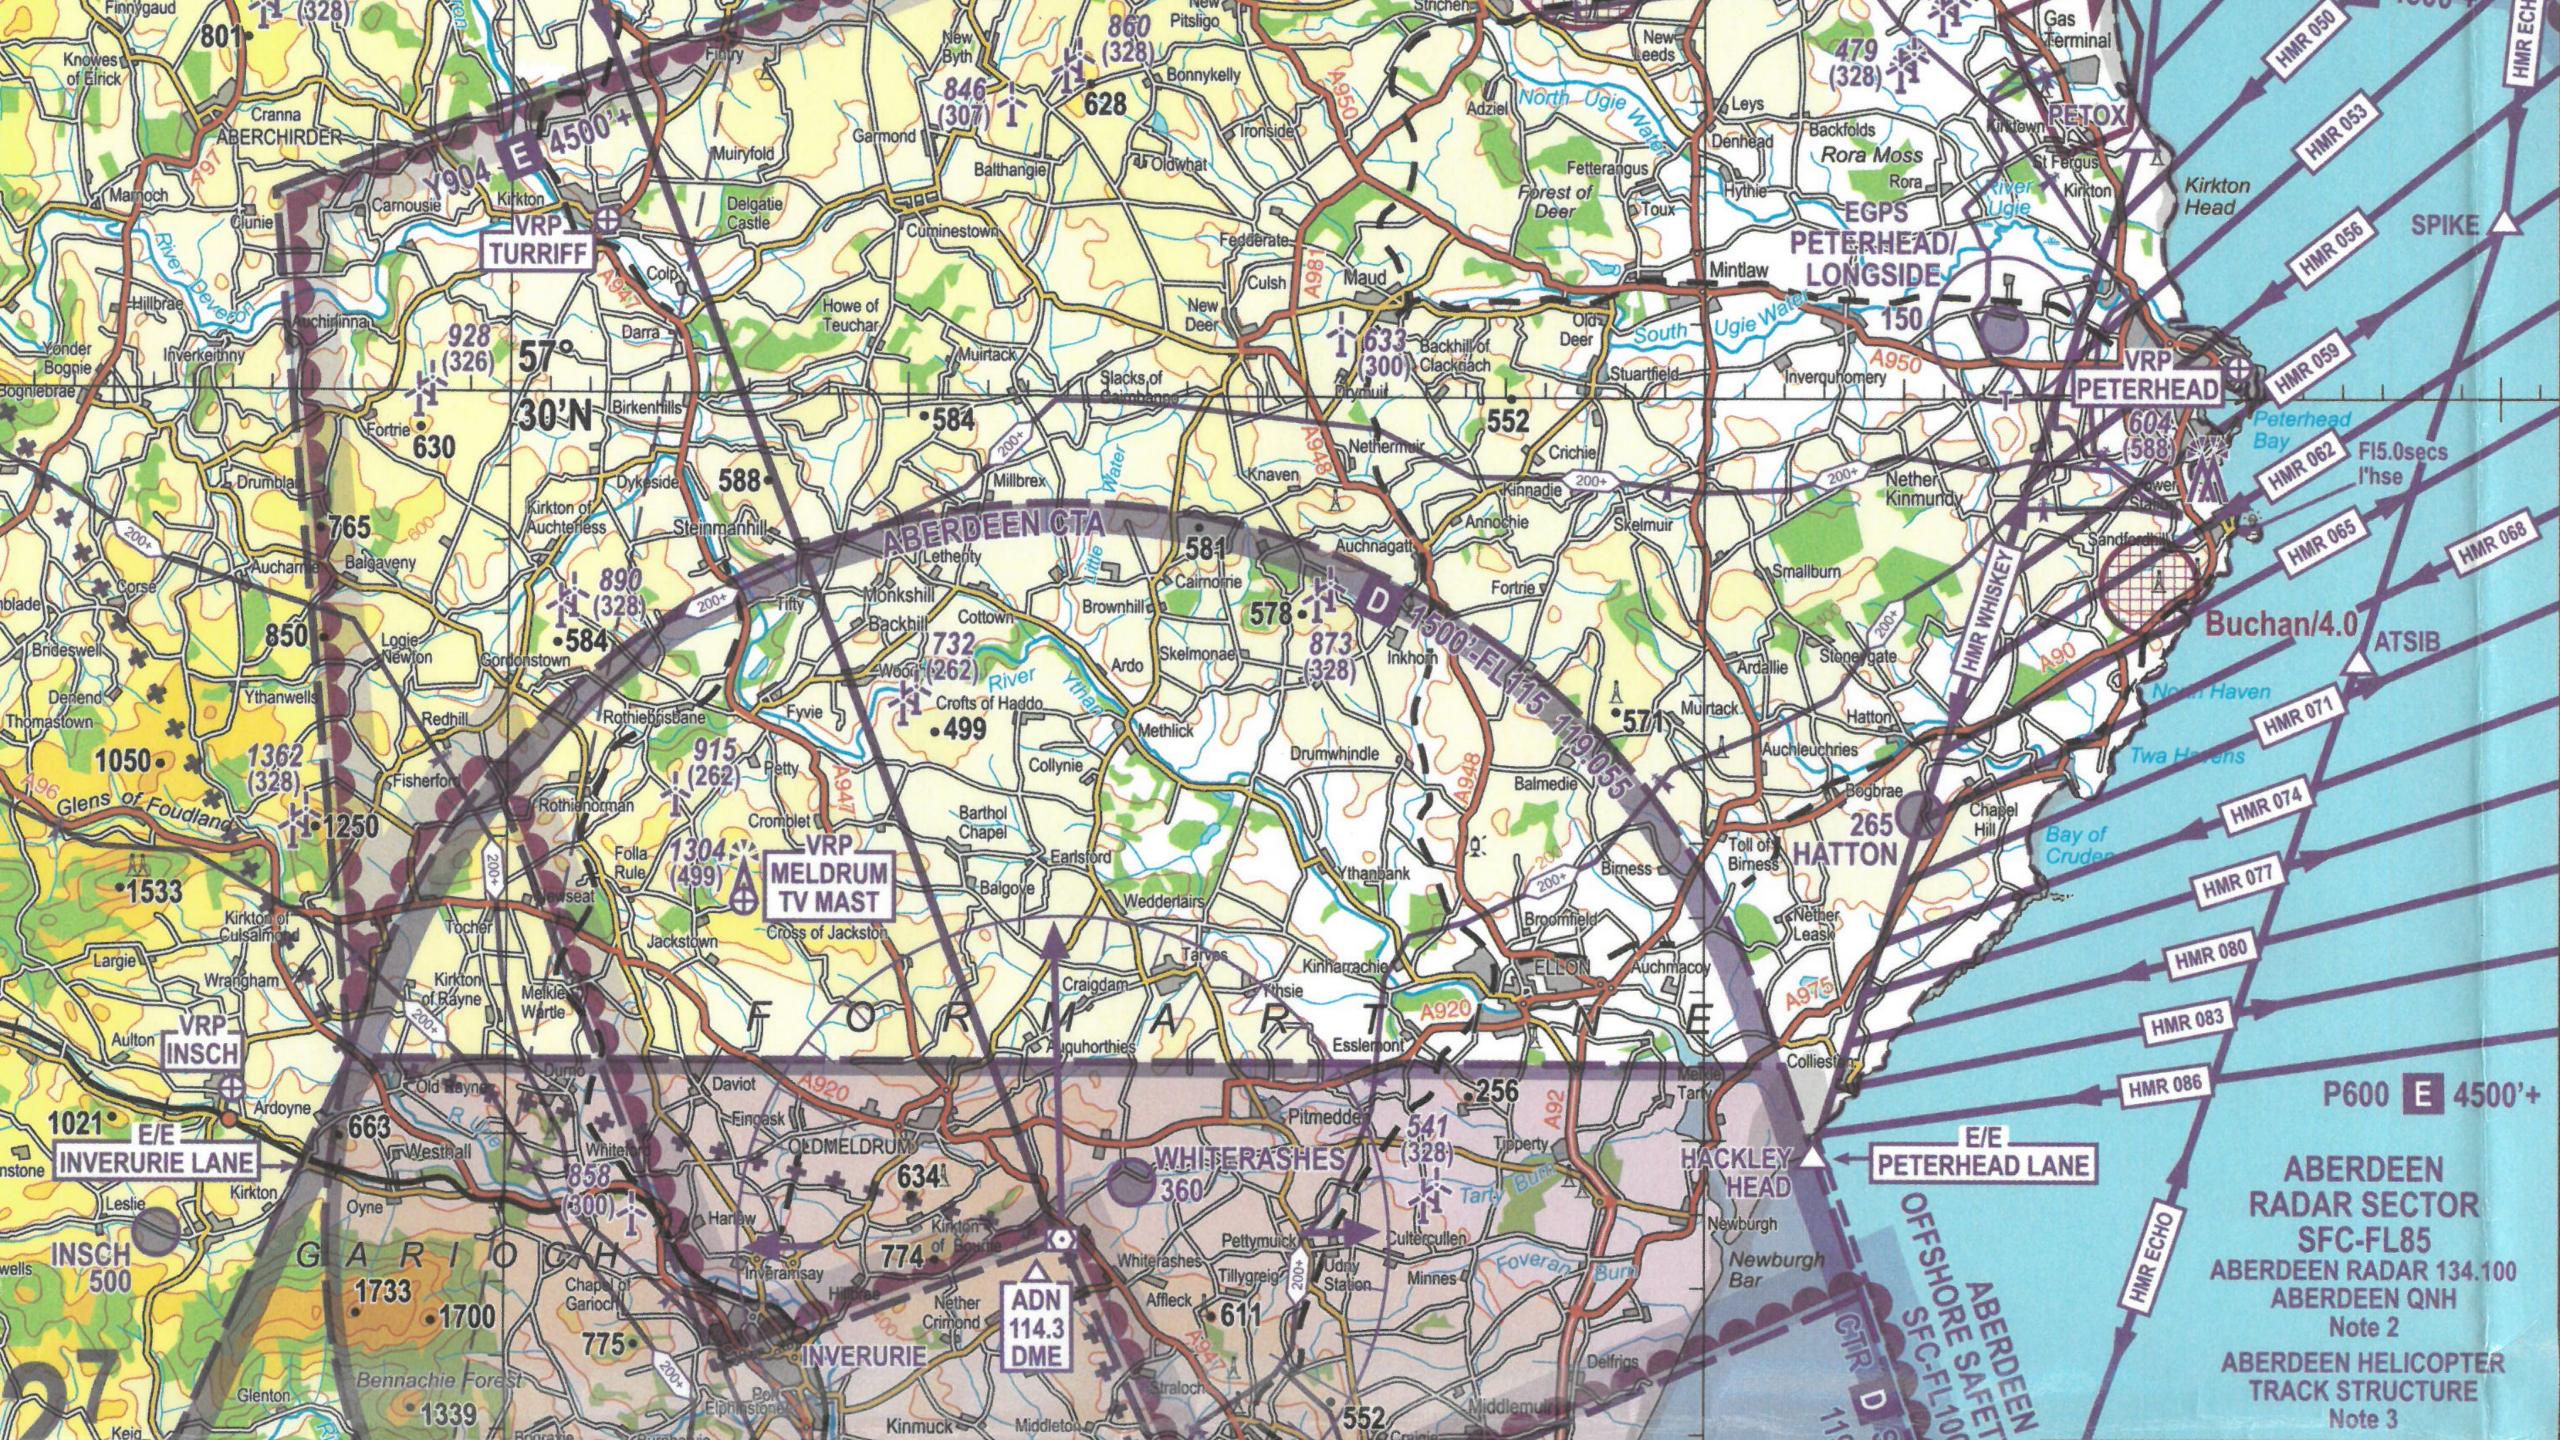

## ABERDEEN AIRPORT

#### ABERDEEN HELICOPTER TRACK STRUCTURE Note 3 GVS/3.6 St FERGUS GAS TERMINAL WELDRUM TV MAST P600 E 4500'+ 1021 E/E INVERURIE LANE PETERHEAD LANE ABERDEEN RADAR SECTOR SFC-FL85 ABERDEEN RADAR 134.100 ABERDEEN QNH Note 2 ABERDEEN HELICOPTER TRACK STRUCTURE 59°30'N **Magnetic Variation for** centre of inset for 2020 is approx. 2°W GORSE 🔼 MILITARY L MILITARY LOW FLYING OCCU ABERDEEN HEIGHT UP TO 2000FT ABOVE **CONCENTRATION IS BETWE** SHOULD AVOID FLYING IN THA DETAILED INFORMATION CA OF INTENSE AIR ACTIVITY (AI