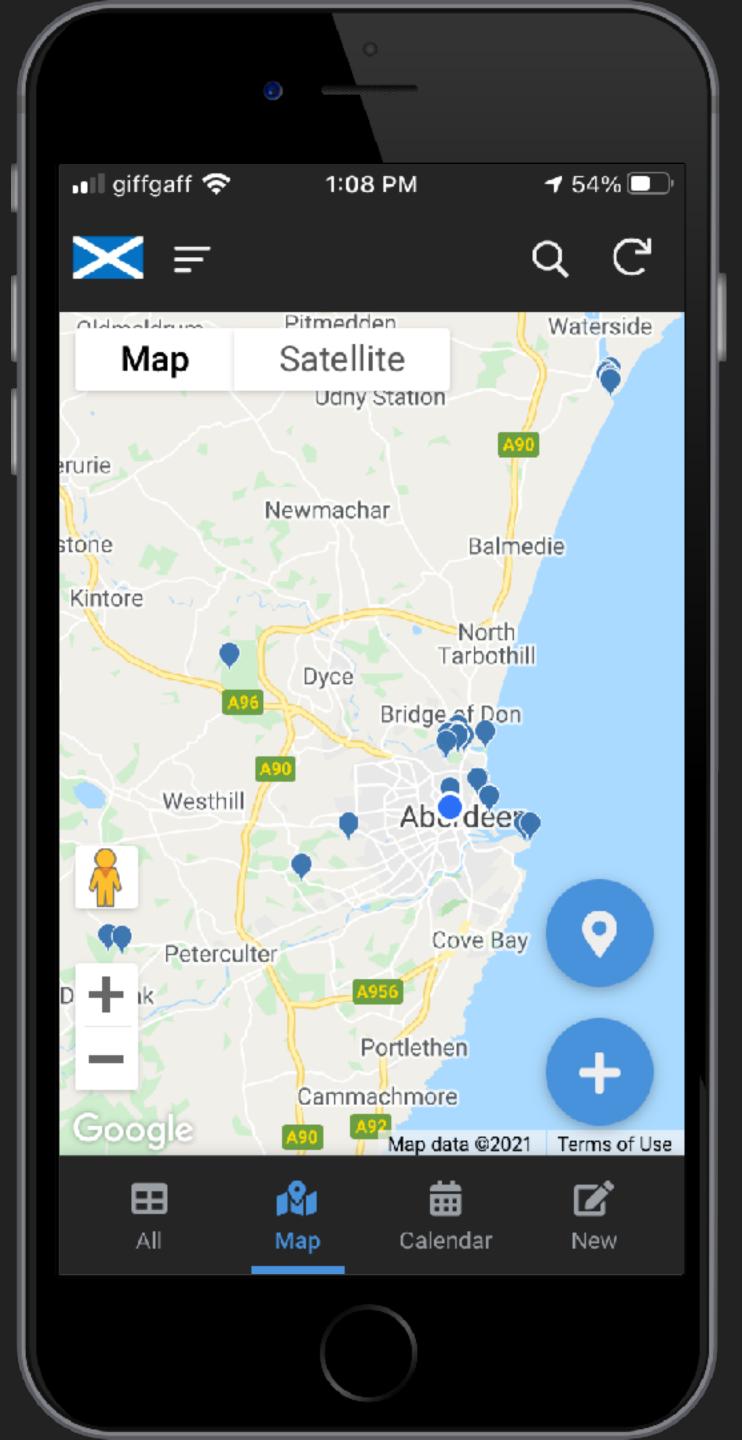

d squark 1: 8:35 gulls 9:30 clear playground swing 9:45 Inc. dag banks 10:30 due L-7K 10.45 coows avant 1/3:40 11:40 distant copter.

record singer L unseen 22:28 singer! flys away

12:00 duo R-72 13:55 runner R-76

Scapon Park 2/2 7 April 201 - same as 202 but 74 gain pigeon landing above my position 202 - walled garden middle 2:30 bird closer 4:05 gate smack 4:25 children vox 5:11 bird fly 3 to 11 oclock 6:00 wood bird, 7:50 6:33 bee near mic 7:10 pizeon (00 7:45 distant copter? 7:50 agstercather fly 10->1 octak 9:05 truck jugle? 9:46 robin fly by , Then add. bird 10:40 mic Knok 210:30 strong bird singer stants 11:30 due walk in convo until 12:40 (children in west section throughout) 15:00 due talking to dag 15:40 robin take off, ground 3 octock 17:10 strong singer 4 octock above mic





### APPSHEET.COM





### APPSHEET.COM

## SEATON PARK

# 





## ABERDEEN AIRPORT

#### ABERDEEN HELICOPTER TRACK STRUCTURE Note 3 GVS/3.6 St FERGUS GAS TERMINAL WELDRUM TV MAST P600 E 4500'+ 1021 E/E INVERURIE LANE PETERHEAD LANE ABERDEEN RADAR SECTOR SFC-FL85 ABERDEEN RADAR 134.100 ABERDEEN QNH Note 2 ABERDEEN HELICOPTER TRACK STRUCTURE 59°30'N **Magnetic Variation for** centre of inset for 2020 is approx. 2°W GORSE 🔼 MILITARY L MILITARY LOW FLYING OCCU ABERDEEN HEIGHT UP TO 2000FT ABOVE **CONCENTRATION IS BETWE** SHOULD AVOID FLYING IN THA DETAILED INFORMATION CA OF INTENSE AIR ACTIVITY (AI





| Fixed Wing X.  Take-offs + Landings | 2020  | 2021  | % change |
|-------------------------------------|-------|-------|----------|
| January                             | 3,642 | 846   |