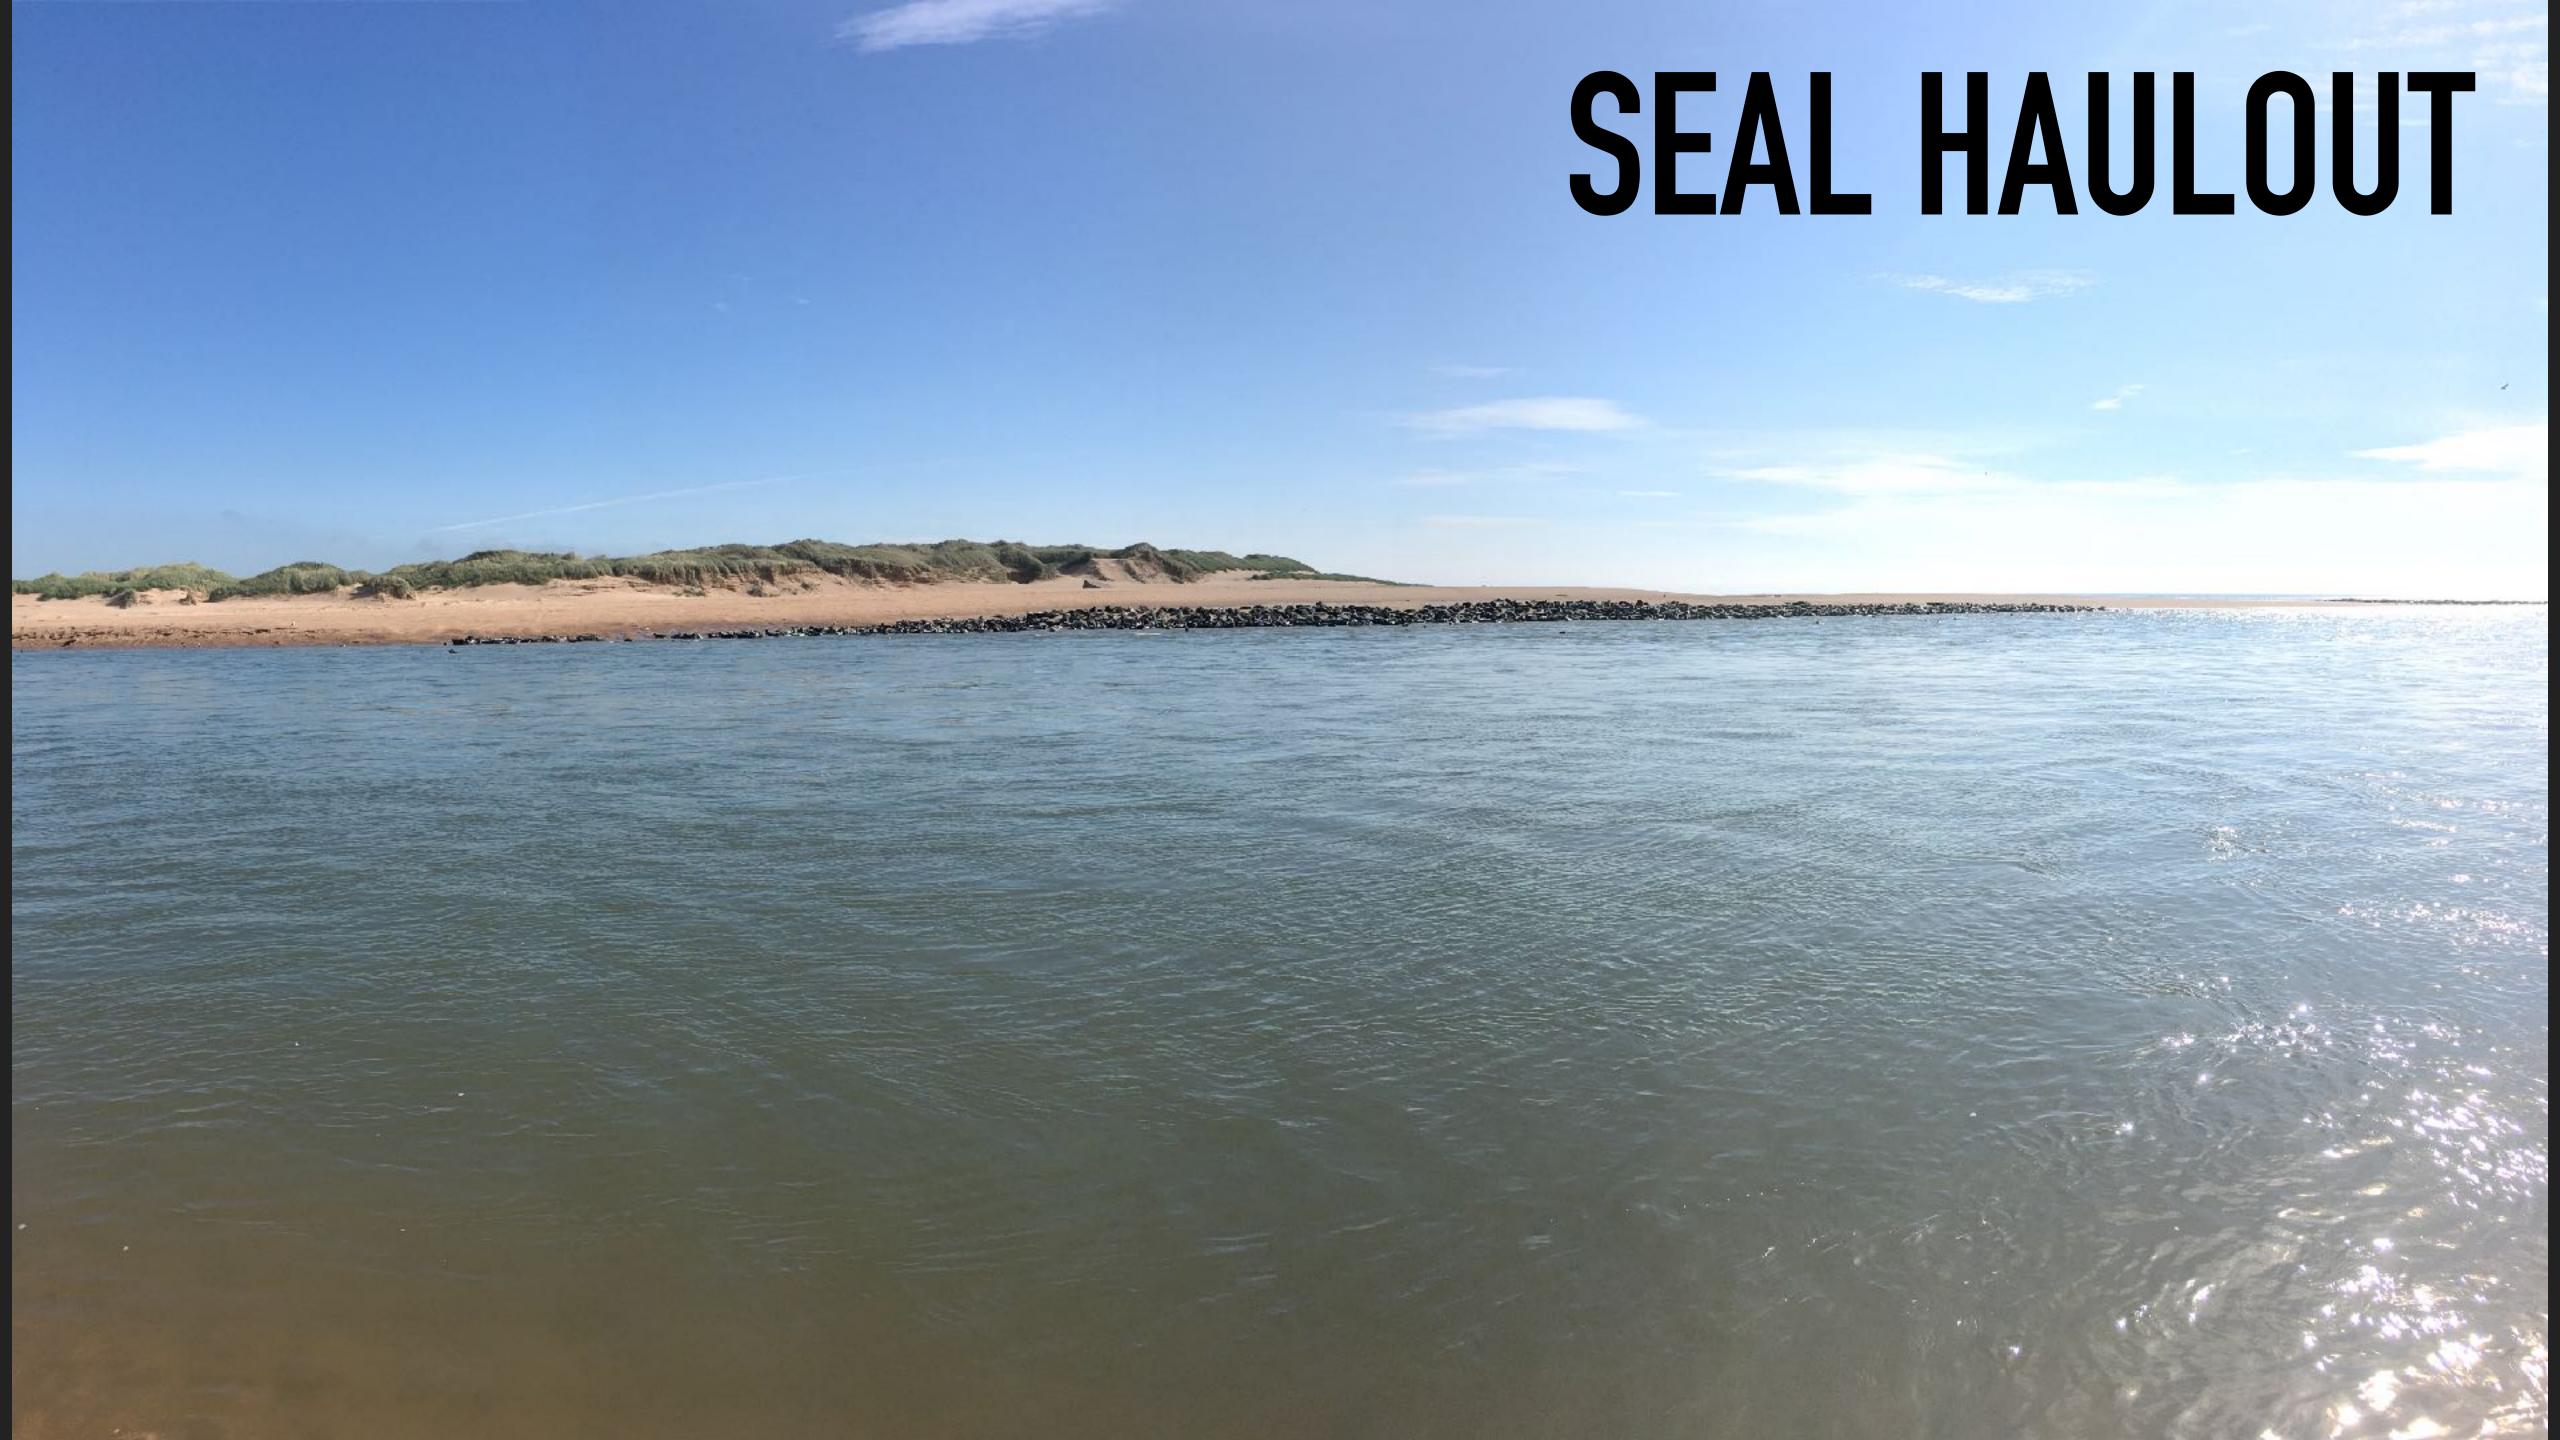

| 600   | 1,001 | 66.8     |
| May                                 | 589   | 1,347 | 128.7    |
| June                                | 872   | 1,634 | 87.4     |
|                                     | 1,929 | 1,107 | 82       |

| Rotary Wing  Take-offs + Landings | 2020  | 2021  | % change |
|-----------------------------------|-------|-------|----------|
| January                           | 2,444 | 2,124 | -13.1    |
| February                          | 2,193 | 1,946 | -11.3    |
| March                             | 2,697 | 2,351 | -12.8    |
| April                             | 2,479 | 2,350 | -5.2     |
| May                               | 2,176 | 2,402 | 10.4     |
| June                              | 2,212 | 2,457 | 11.1     |

## YTHAN ESTUARY











## CONCLUSION

## THANKS



| Fixed Wing XX Passengers | 2020    | 2021   | % change |
|--------------------------|---------|--------|----------|
| January                  | 167,097 | 22,669 | -86.4    |
| February                 | 164,935 | 19,872 | -88.0    |
| March                    | 85,027  | 26,543 | -68.8    |
| April                    | 11,063  | 29,896 | 170.2    |
| May                      | 12,109  | 43,767 | 261.4    |
| June                     | 18,067  | 60,136 | 232.8    |

| Rotary Wing 🚅 Passengers | 2020   | 2021   | % change |
|--------------------------|--------|--------|----------|
| January                  | 31,151 | 23,147 | -25.7    |
| February                 | 28,067 | 21,666 | -22.8    |
| March                    | 29,899 | 27,288 | -8.7     |
| April