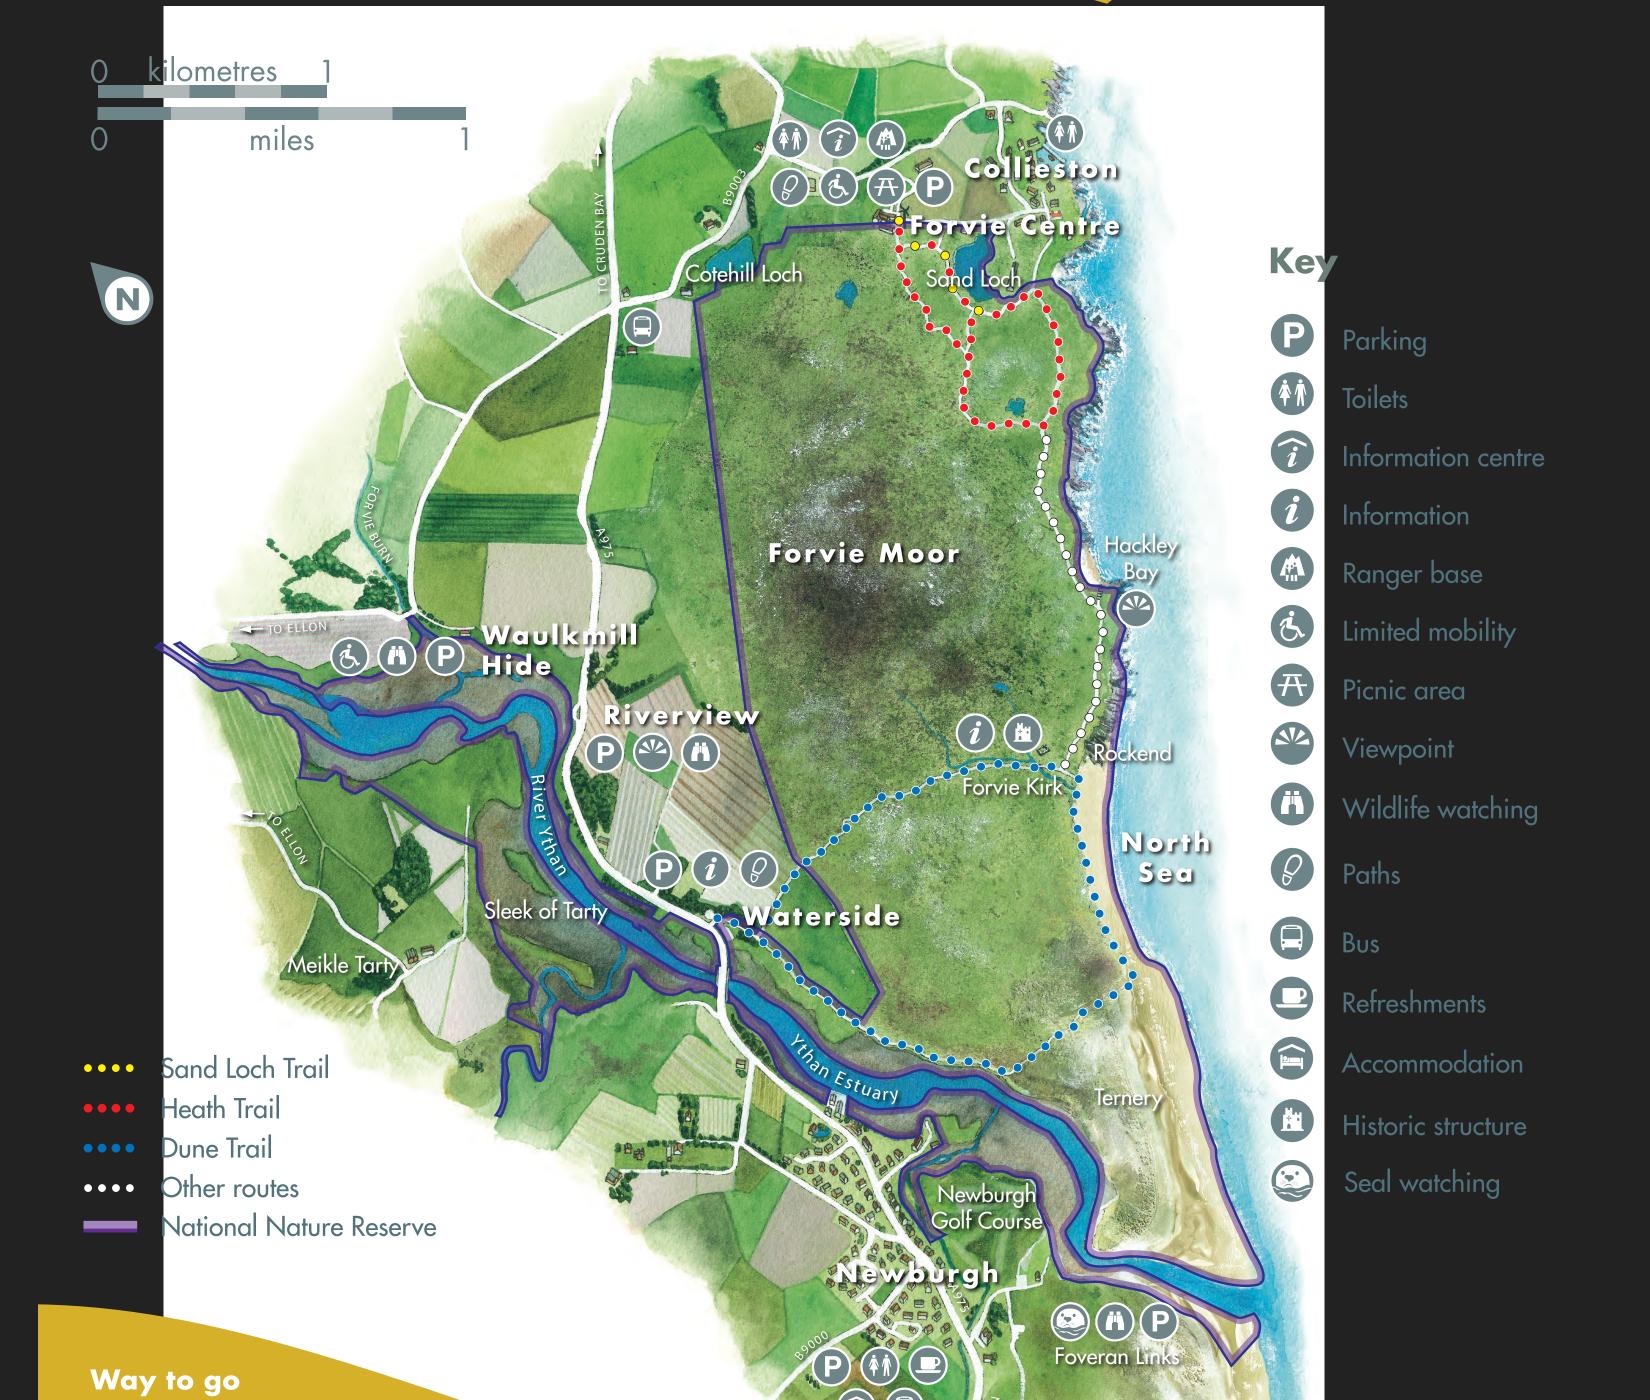

| 600   | 1,001 | 66.8     |
| May                                 | 589   | 1,347 | 128.7    |
| June                                | 872   | 1,634 | 87.4     |
|                                     | 1,929 | 1,107 | 82       |

| Rotary Wing  Take-offs + Landings | 2020  | 2021  | % change |
|-----------------------------------|-------|-------|----------|
| January                           | 2,444 | 2,124 | -13.1    |
| February                          | 2,193 | 1,946 | -11.3    |
| March                             | 2,697 | 2,351 | -12.8    |
| April                             | 2,479 | 2,350 | -5.2     |
| May                               | 2,176 | 2,402 | 10.4     |
| June                              | 2,212 | 2,457 | 11.1     |

## YTHAN ESTUARY











## CONCLUSION

## THANKS



| Fixed Wing XX Passengers | 2020    | 2021   | % change |
|--------------------------|---------|--------|----------|
| January                  | 167,097 | 22,669 | -86.4    |
| February                 | 164,935 | 19,872 | -88.0    |
| March                    | 85,027  | 26,543 | -68.8    |
| April                    | 11,063  | 29,896 | 170.2    |
| May                      | 12,109  | 43,767 | 261.4    |
| June                     | 18,067  | 60,136 | 232.8    |

| Rotary Wing 🚅 Passengers | 2020   | 2021   | % change |
|--------------------------|--------|--------|----------|
| January                  | 31,151 | 23,147 | -25.7    |
| February                 | 28,067 | 21,666 | -22.8    |
| March                    | 29,899 | 27,288 | -8.7     |