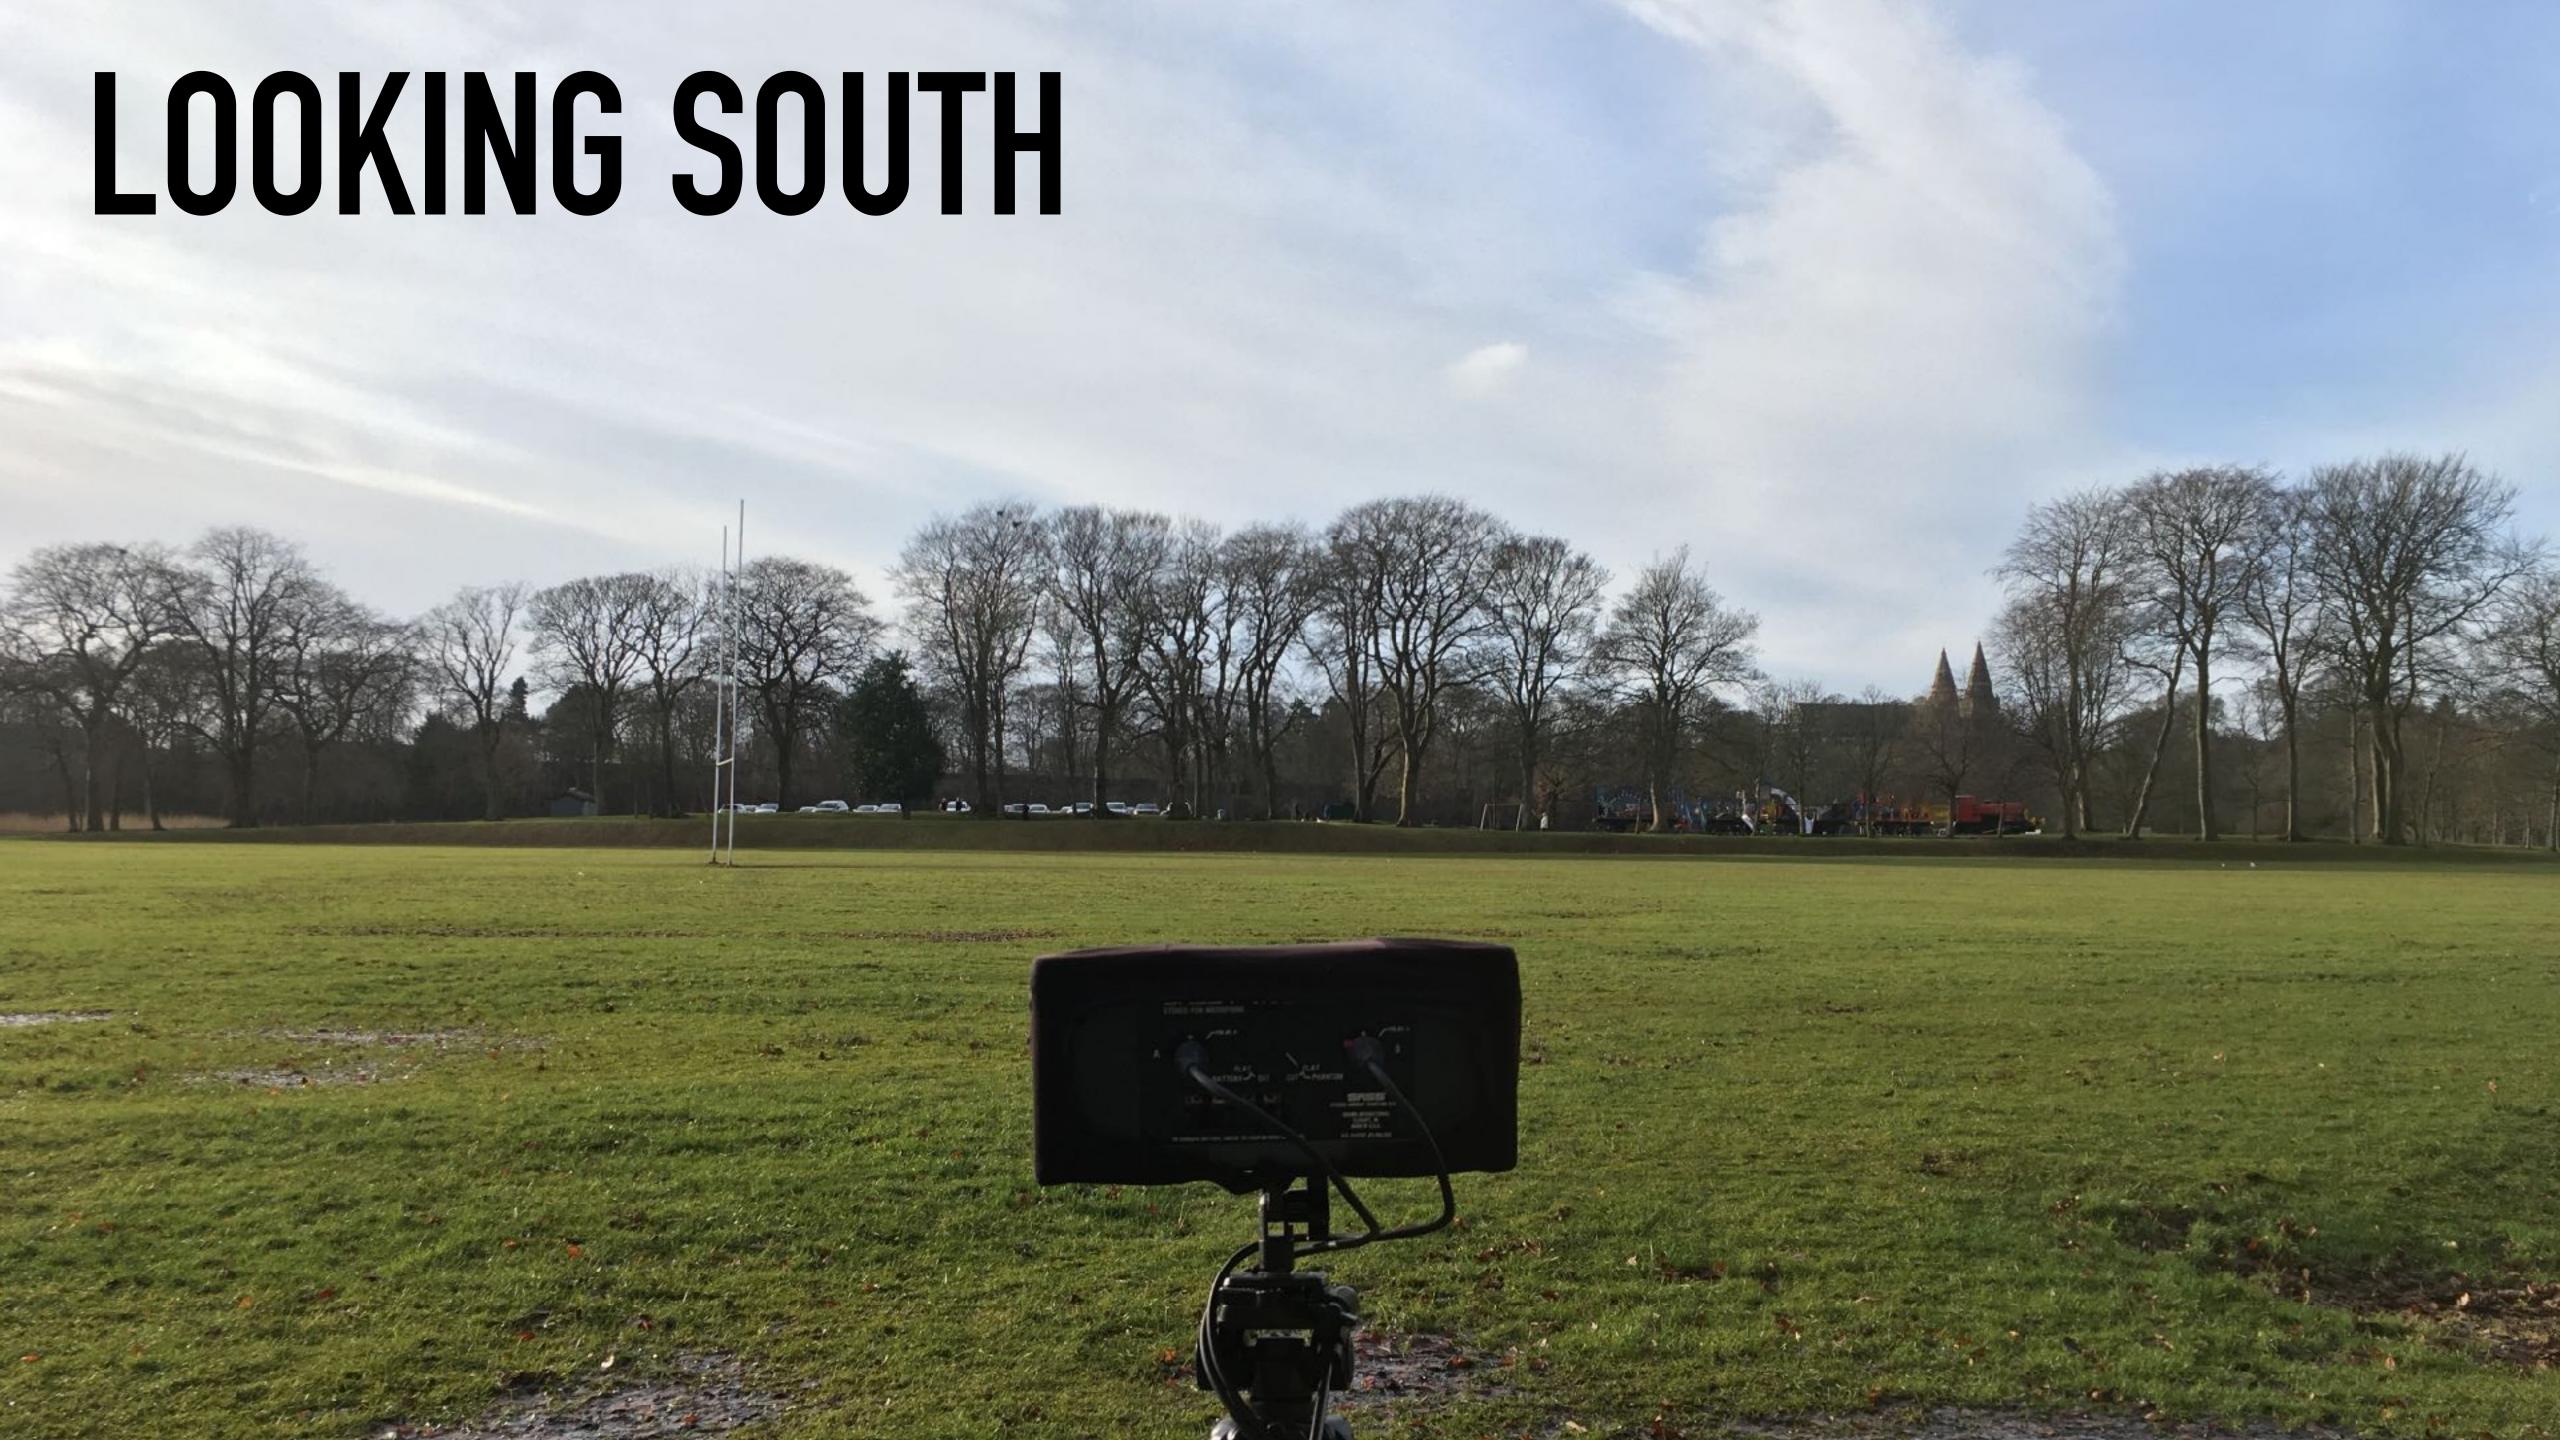

ag banks 10:30 due L-7K 10.45 coows avant 1/3:40 11:40 distant copter.

record singer L unseen 22:28 singer! flys away

12:00 duo R-72 13:55 runner R-76

Scapon Park 2/2 7 April 201 - same as 202 but 74 gain pigeon landing above my position 202 - walled garden middle 2:30 bird closer 4:05 gate smack 4:25 children vox 5:11 bird fly 3 to 11 oclock 6:00 wood bird, 7:50 6:33 bee near mic 7:10 pizeon (00 7:45 distant copter? 7:50 agstercather fly 10->1 octak 9:05 truck jugle? 9:46 robin fly by , Then add. bird 10:40 mic Knok 210:30 strong bird singer stants 11:30 due walk in convo until 12:40 (children in west section throughout) 15:00 due talking to dag 15:40 robin take off, ground 3 octock 17:10 strong singer 4 octock above mic





### APPSHEET.COM





### APPSHEET.COM

## SEATON PARK

# 





## ABERDEEN AIRPORT

#### ABERDEEN HELICOPTER TRACK STRUCTURE Note 3 GVS/3.6 St FERGUS GAS TERMINAL WELDRUM TV MAST P600 E 4500'+ 1021 E/E INVERURIE LANE PETERHEAD LANE ABERDEEN RADAR SECTOR SFC-FL85 ABERDEEN RADAR 134.100 ABERDEEN QNH Note 2 ABERDEEN HELICOPTER TRACK STRUCTURE 59°30'N **Magnetic Variation for** centre of inset for 2020 is approx. 2°W GORSE 🔼 MILITARY L MILITARY LOW FLYING OCCU ABERDEEN HEIGHT UP TO 2000FT ABOVE **CONCENTRATION IS BETWE** SHOULD AVOID FLYING IN THA DETAILED INFORMATION CA OF INTENSE AIR ACTIVITY (AI





| Fixed Wing X.  Take-offs + Landings | 2020  | 2021  | % change |
|-------------------------------------|-------|-------|----------|
| January                             | 3,642 | 846   | -76.8    |
| February                            | 3,388 | 744